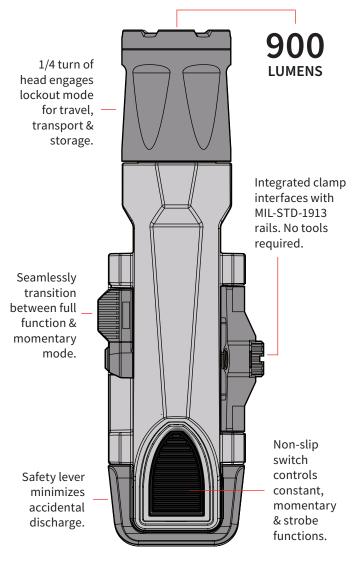

## WMLX" WHITE / IR

For great value and appreciable power in an ultra-compact white-light, our WML White / IR – Gen 3 is an optimal choice. If you're looking for a bit more, our WMLx White / IR – Gen 3 sets the standard for balancing output, reliability and size in a lightweight rifle light. Both weapon mounted rifle lights are made of glass reinforced nylon. This allows for lightweight yet durable construction. These devices are also impervious to dust, sand, and dirt, and are waterproof to 66 feet.

| SKU       | BODY COLOR      |
|-----------|-----------------|
| IF71014   | Black           |
| IF71014DE | Flat Dark Earth |

| HIGH OUTPUT           | 900 Lumens                  |
|-----------------------|-----------------------------|
| PEAK BEAM INTENSITY   | 10,000 Candela              |
| DISTANCE              | 656 ft / 200 m              |
| HIGH RUNTIME          | 2 H / 1:5 H Infrared        |
| BATTERIES             | (2) 123a Included           |
| WEIGHT WITH BATTERIES | 4.9 oz / 138 g              |
| LENGTH                | 5.3 in / 13.5 cm            |
| BEZEL DIAMETER        | 1.1 in / 2.9 cm             |
| SWITCHING             | Rear Facing Non Slip Button |
| FUNCTIONS             | Constant/Momentary/Strobe   |
| LOCKOUT SYSTEM        | Safety Lever/Head Rotation  |
| MOUNTING              | Integrated Aluminum Clamp   |
| CONSTRUCTION          | Glass Reinforced Nylon      |
| FINISH                | Black or FDE                |
| WATERPROOF            | Up to 66 ft / 20 m          |
| IR OUTPUT             | 1 W                         |