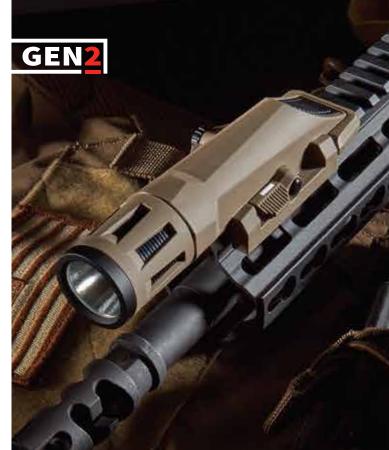

## WMLX WHITE / IR

Our WML White/IR – Gen 2 and WMLx White/IR – Gen 2 offer the same compact, lightweight, dependable designs as our WML and WMLx White – Gen 2 series with the addition of 100mW or 400mW of IR output. Both weapon mounted rifle lights are made of glass reinforced nylon 6, allowing for lightweight yet durable construction. These devices are also impervious to dust, sand, and dirt, and are waterproof to 66 feet.