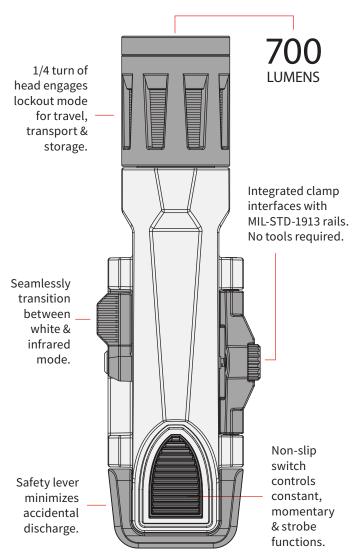

## WMLX WHITE / IR

Our WML White/IR – Gen 2 and WMLx White/IR – Gen 2 offer the same compact, lightweight, dependable designs as our WML and WMLx White – Gen 2 series with the addition of 100mW or 400mW of IR output. Both weapon mounted rifle lights are made of glass reinforced nylon 6, allowing for lightweight yet durable construction. These devices are also impervious to dust, sand, and dirt, and are waterproof to 66 feet.

| PART #  | BODY COLOR      | SKU       |
|---------|-----------------|-----------|
| WX-05-2 | Black           | IF71005   |
| WX-06-2 | Flat Dark Earth | IF71005DE |

**ACTUAL SIZE** 

| HIGH OUTPUT           | 700 Lumens                  |  |
|-----------------------|-----------------------------|--|
| PEAK BEAM INTENSITY   | 6,000 Candela               |  |
| DISTANCE              | 508 Feet/155 Meters         |  |
| HIGH RUNTIME          | 2 Hrs White 4 Hrs Infrared  |  |
| BATTERIES             | Two 123a Included           |  |
| WEIGHT WITH BATTERIES | 4.0 oz/125 g                |  |
| LENGTH                | 5.3 in/13.5 cm              |  |
| BEZEL DIAMETER        | 1.1 in/2.9 cm               |  |
| SWITCHING             | Rear Facing Non Slip Button |  |
| FUNCTIONS             | Constant/Momentary/Strobe   |  |
| LOCKOUT SYSTEM        | Saftey Lever/Head Rotation  |  |
| MOUNTING              | Integrated Clamp            |  |
| CONSTRUCTION          | Glass Reinforced Nylon      |  |
| FINISH                | Black or FDE                |  |
| WATERPROOF            | Up to 66 Feet/20 Meters     |  |