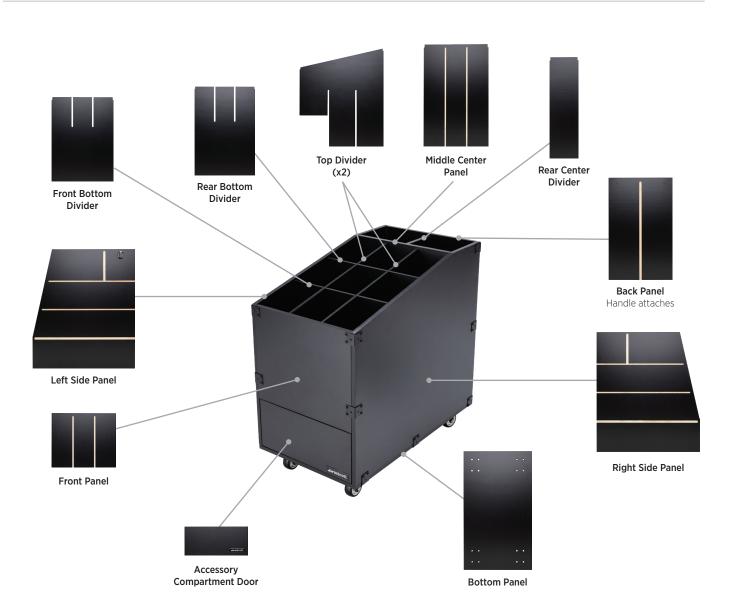

# Components

Left Side Panel

Back Panel Handle attaches

**Right Side Panel** 

Middle Center Panel

Bottom Panel

Rear Center Divider

Front Bottom Divider

Accessory Compartment Door

Front Panel

Rear Bottom Divider

Top Divider (x2)

Accessory Compartment Top Panel