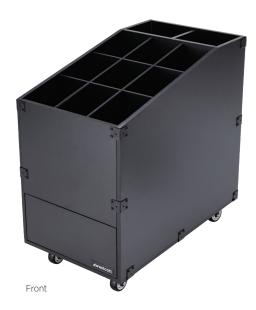

# ✓westcott。 Studio Cart by Lindsay Adler

# Components

Left Side Panel

Back Panel Handle attaches

**Right Side Panel** 

Middle Center Panel

Bottom Panel

Rear Center Divider

Front Bottom Divider

Accessory Compartment Door

Front Panel

Rear Bottom Divider

Top Divider (x2)

Accessory Compartment Top Panel