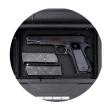

#### MAIN COMPARTMENT

- Holds 1 pistol and 2 magazines
- High density foam lining protects your pistol or belongings