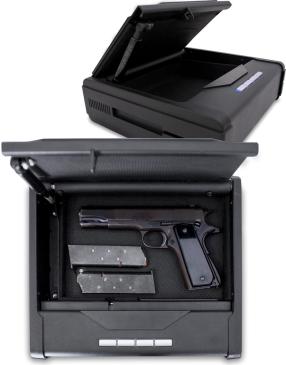

#### MAIN COMPARTMENT

- Holds 1 pistol and 2 magazines
- High density foam lining protects your pistol or belongings