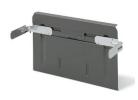

Follower Blocks- A follower block is a device used inside a filing cabinet drawer to maintain files in an upright and forward position for easy access and organization. Follower blocks for this legal size file cabinet are available in sets of 2 (#319020)