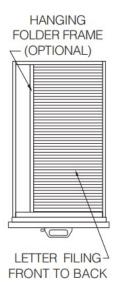

31" Hanging Folder Frame/Adapter Bar (#513640)- This accessory, designed for 31" deep fireproof file cabinets, transforms a legal-size drawer into one suitable for letter-size filing, with folders arranged in a front-to-back orientation.