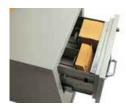

Document Insert- The document insert accessory provides a convenient way to file various nonstandard size documents. For this file, a 3-section document insert is avalable for 9-1/2"h x 5"w cards. (#39526)