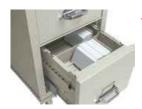

Top inner drawer, legal-sizeThe inner drawer accessory fits inside standard file drawers and comes complete with glide rails for smooth operation. (#41526). Factory installed, this accessory is available empty or with a 3-section insert for 3" x 5" cards (#31526) (shown) or with a 2-section insert for 3-1/4" h x up to 7-3/8" w checks & cards. (#21526)