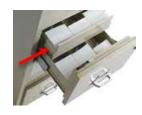

31" Hanging Folder Frame/Adapter Bar (#513640)- This accessory, designed for 31" deep fireproof file cabinets, transforms a legal-size drawer into one suitable for letter-size filing, with folders arranged in a front-to-back orientation.