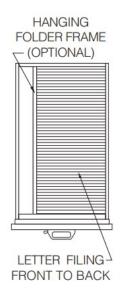

31" Hanging Folder
Frame/Adapter Bar
(#513640)- This accessory,
designed for 31" deep fireproof
file cabinets, transforms a
legal-size drawer into one
suitable for letter-size filing,
with folders arranged in a
front-to-back orientation.