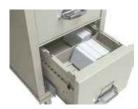

Document Insert- The document insert accessory provides a convenient way to file various nonstandard size documents. For this file, a 3-section document insert is avalable for 9-1/2"h x 5"w cards. (#39526)