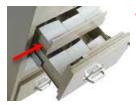

Top inner drawer, legal-size- The inner drawer accessory fits inside standard file drawers and comes complete with glide rails for smooth operation. (#41526). Factory installed, this accessory is available empty or with a 3-section insert for 3" x 5" cards (#31526) (shown) or with a 2-section insert for 3-1/4" h x up to 7-3/8" w checks & cards. (#21526). Installed in the second drawer from the top.