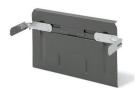

## Accessories for FireKing Vertical Safe In File, 31" D, Legal

Follower Blocks- A follower block is a device used inside a filing cabinet drawer to maintain files in an upright and forward position for easy access and organization. Follower blocks for this legal size file cabinet are available in sets of 2 (#319020)