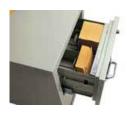

Top inner drawer, legal-size- The inner drawer accessory fits inside standard file drawers and comes complete with glide rails for smooth operation. (#41526). Factory installed, this accessory is available empty or with a 3-section insert for 3" x 5" cards (#31526) (shown) or with a 2-section insert for 3-1/4" h x up to 7-3/8" w checks & cards. (#21526). Installed in the second drawer from the top.