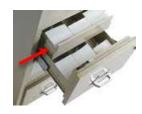

Top inner drawer, legal-sizeThe inner drawer accessory fits inside standard file drawers and comes complete with glide rails for smooth operation. (#41526). Factory installed, this accessory is available empty or with a 3-section insert for 3" x 5" cards (#31526) (shown) or with a 2-section insert for 3-1/4" h x up to 7-3/8" w checks & cards. (#21526)