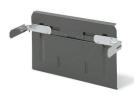

25" Hanging Folder
Frame/Adapter Bar
(#513645)- This accessory,
designed for 25" deep fireproof
file cabinets, transforms a
legal-size drawer into one
suitable for letter-size filing,
with folders arranged in a
front-to-back orientation.