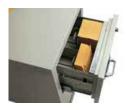

Cocument Insert- The document insert accessory provides a convenient way to file various nonstandard size documents. For this file, a 3-section document insert is avalable for 9-1/2"h x 5"w cards. (#39526)