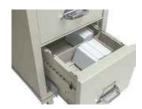

Top inner drawer, legal-sizeThe inner drawer accessory fits inside standard file drawers and comes complete with glide rails for smooth operation. (#41526). Factory installed, this accessory is available empty or with a 3-section insert for 3" x 5" cards (#31526) (shown) or with a 2-section insert for 3-1/4" h x up to 7-3/8" w checks & cards. (#21526)