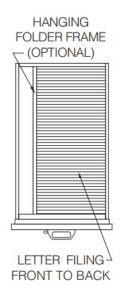

25" Hanging Folder
Frame/Adapter Bar
(#513645)- This accessory,
designed for 25" deep fireproof
file cabinets, transforms a
legal-size drawer into one
suitable for letter-size filing,
with folders arranged in a
front-to-back orientation.