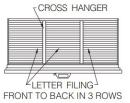

Cross Bar (#513205(P))- This accessory transforms a legal-size drawer into one suitable for letter-size filing, with folders arranged in 3 rows in a front-to-back orientation.