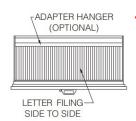

Adapter Bar 44" (#301240(M))This accessory, designed for
44" wide lateral files, transforms
a legal-size drawer into one
suitable for letter-size filing, with
folders arranged in a side-toside orientation.