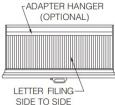

## Adapter Bar 38" (#300780(M))-This accessory, designed for 38" wide lateral files, transforms a legal-size drawer into one suitable for letter-size filing, with folders arranged in a side-toside orientation.