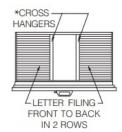

**Cross Bar (#513205(P))**- This accessory transforms a drawer into one suitable for filing legal-size files with folders arranged in 2 rows in a front-to-back orientation.

This accessory may also be used to transform a drawer into one suitable for filing letter-size files with folders arranged in 2 rows in a front-to-back orientation.