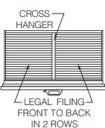

**Cross Bar (#513205(P))**- This accessory transforms a drawer into one suitable for filing legal-size files with folders arranged in 2 rows in a front-to-back orientation.

This accessory may also be used to transform a drawer into one suitable for filing letter-size files with folders arranged in 2 rows in a front-to-back orientation.