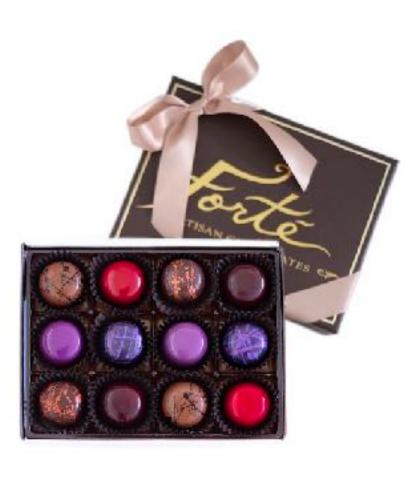

## LUXURY TRUFFLES

Our rich and flavorful truffles are hand-crafted with well honed techniques for a flawless and stunningly beautiful presentation inside and out. Our truffles feature impeccably balanced flavors, only top notch gluten free ingredients, and no preservatives

**Gift Boxes** • 1, 5, 12, & 24 piece **Ready to Serve** • 24 piece trays **Lead Time** • 5 to 7 days

Forte for the love of taste & beauty....

#### **12 Piece Boxes**

- Special Order
  - Custom Logo Truffles
    - 1 piece Wedding Favor