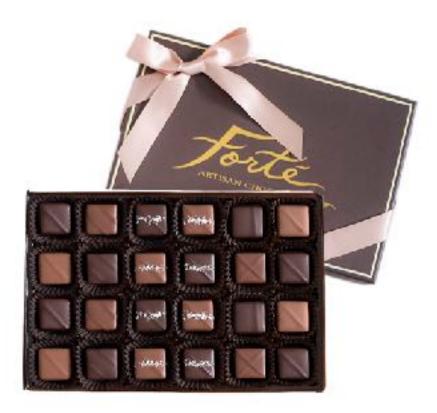

## LUXURY TRUFFLES

Our rich and flavorful truffles are hand-crafted with well honed techniques for a flawless and stunningly beautiful presentation inside and out. Our truffles feature impeccably balanced flavors, only top notch gluten free ingredients, and no preservatives

**Gift Boxes** • 1, 5, 12, & 24 piece **Ready to Serve** • 24 piece trays **Lead Time** • 5 to 7 days

Forte for the love of taste & beauty....

### LUXURY TRUFFLES OPTIONS

- 12 Standard Flavors
- ◆ 6 Seasonal Flavors
- 1 Vegan Option

**Ready-to-Serve Trays of 24 pieces** 

**5 Piece Boxes** 