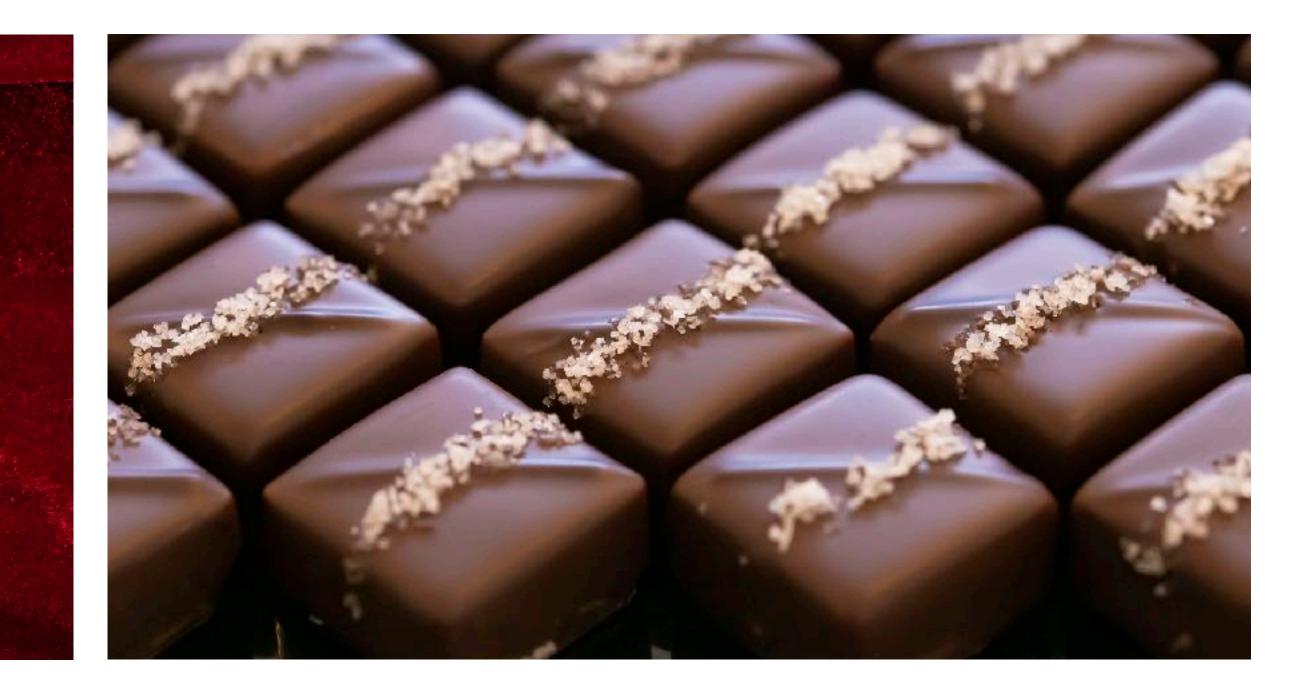

## THE WORLD'S BEST CARAMELS

Our caramels have repeatedly earned the top ranking in the world! Our signature honey caramels feature a blend of Pacific Northwest honeys, heavy cream, local butter and Madagascar bourbon vanilla to create the perfect caramel with a long, satisfying finish

### WORLD CLASS CARAMEL OPTIONS

 $\frown$ 

- Sea Salt Caramels
- Milk & Dark Options
- 6 Additional Flavors

**5 Piece Boxes** 