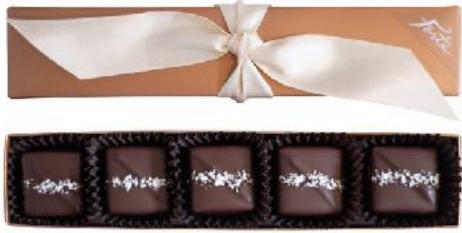

### LUXURY TRUFFLES OPTIONS

- 12 Standard Flavors
- ◆ 6 Seasonal Flavors
- 1 Vegan Option

**Ready-to-Serve Trays of 24 pieces** 

**5 Piece Boxes** 

#### **12 Piece Boxes**

- Special Order
  - Custom Logo Truffles
    - 1 piece Wedding Favor

#### **24 Piece Boxes**