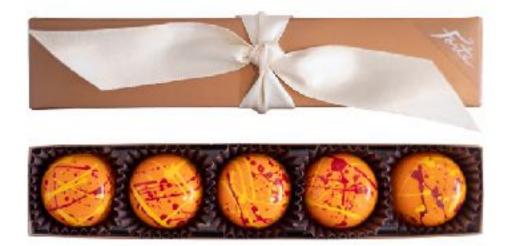

## LUXURY TRUFFLES

Our rich and flavorful truffles are hand-crafted with well honed techniques for a flawless and stunningly beautiful presentation inside and out. Our truffles feature impeccably balanced flavors, only top notch gluten free ingredients, and no preservatives

**Gift Boxes** • 1, 5, 12, & 24 piece **Ready to Serve** • 24 piece trays **Lead Time** • 5 to 7 days

Forte for the love of taste & beauty....

### LUXURY TRUFFLES OPTIONS

- 12 Standard Flavors
- ◆ 6 Seasonal Flavors
- 1 Vegan Option

**Ready-to-Serve Trays of 24 pieces** 

**5 Piece Boxes** 