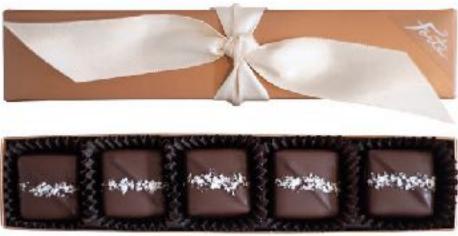

### WORLD CLASS CARAMEL OPTIONS

 $\frown$ 

- Sea Salt Caramels
- Milk & Dark Options
- 6 Additional Flavors

**5 Piece Boxes** 

#### **1 Piece Tote**

- Gluten Free
  - Ready to Serve Trays
    - 1 piece Wedding Favor

#### **24 Piece Boxes**