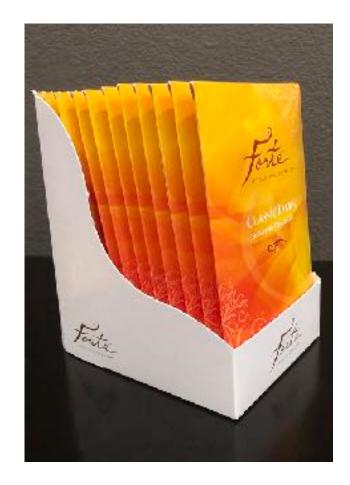

## CHOCOLATE BAR RETAIL CASES

#### SMART CASE DESIGN

Case boxes are shipped as a full 12-bar box unit with tear away perforations for easy open and display The base of each case box has a built-in flap to keep the bars properly angled back while on display Ideal storage instructions are printed on the back of every case box