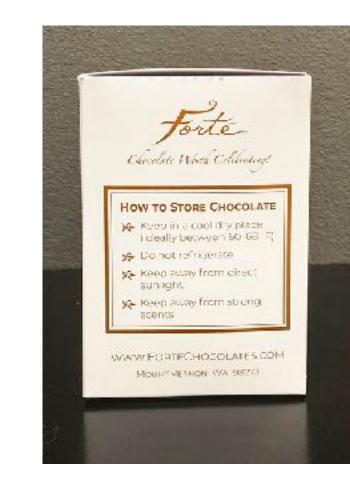

#### SMART CASE DESIGN

Case boxes are shipped as a full 12-bar box unit with tear away perforations for easy open and display The base of each case box has a built-in flap to keep the bars properly angled back while on display Ideal storage instructions are printed on the back of every case box