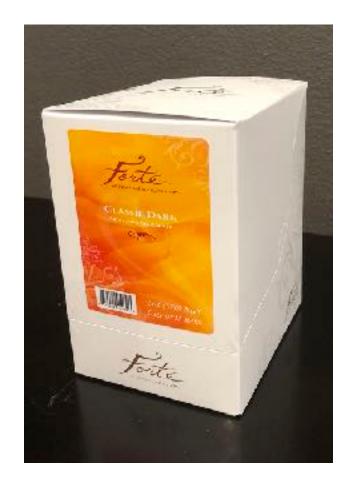

## CHOCOLATE BAR RETAIL CASES

#### SMART CASE DESIGN

Case boxes are shipped as a full 12-bar box unit with tear away perforations for easy open and display The base of each case box has a built-in flap to keep the bars properly angled back while on display Ideal storage instructions are printed on the back of every case box