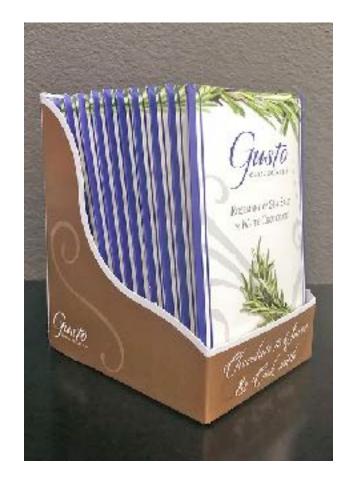

## CHOCOLATE BAR RETAIL CASES

#### SMART CASE DESIGN

Case boxes are shipped as a full 12-bar box unit with tear away perforations for easy open and display The base of each case box has a built-in flap to keep the bars properly angled back while on display Ideal storage instructions are printed on the back of every case box