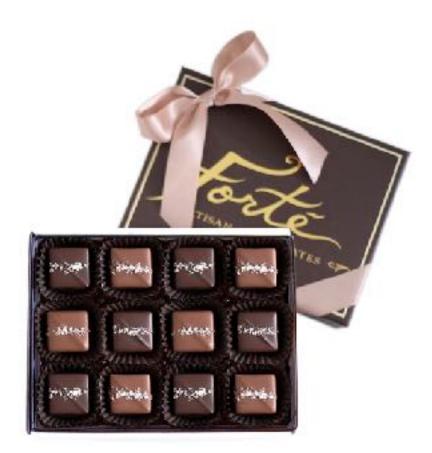

## THE WORLD'S BEST CARAMELS

Our caramels have repeatedly earned the top ranking in the world! Our signature honey caramels feature a blend of Pacific Northwest honeys, heavy cream, local butter and Madagascar bourbon vanilla to create the perfect caramel with a long, satisfying finish

### WORLD CLASS CARAMEL OPTIONS

 $\frown$ 

- Sea Salt Caramels
- Milk & Dark Options
- 6 Additional Flavors

**5 Piece Boxes** 

#### **24 Piece Boxes**