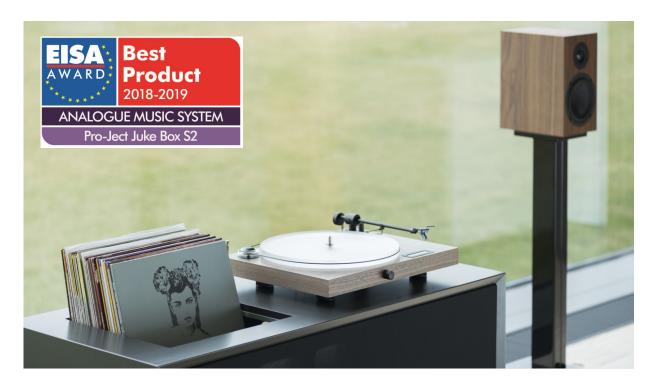

**STEREO** 

## **Juke Box S2**

"A completely successful all-in-one system."

The turntable as the center -this is the idea behind Pro-Juke's Juke Box S2, which is now available as a discounted complete package including compact speakers and accessories. The fact that the Pro-Ject-typical product has more to offer than a plate-turntable can already be recognized by the front-mounted pressure / dial control and the pale blue backlit, narrow display on its top. According to Pro-Ject's claim, the construction of the system is very simple. Hearing pleasure instead of construction frustration is the motto.

## Verdict

A completely successful all-in-one system, when the focus is on record playback. Thanks to the carefully composed connection menu, the Juke Box S2 can be used flexibly. Even for music played wirelessly via Bluetooth.