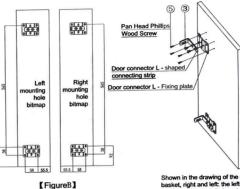

 According to the hole position of door panel in the form, locate and install the door connector as shown in floure B

2. With fixed plate mounted on the panel with the Pan Head Phillips Wood Screw through the door 3.Loosen the screws slightly and adjust the door closure

Shown in the drawing of the side loading basket, right and left: the left and right are symmetrically installed, and the door closing amplitude is adjusted by the screw of the door adjuster