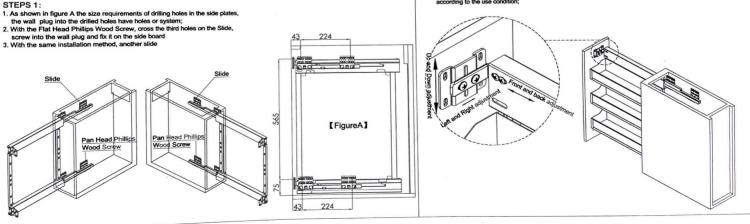

## STEPS 3:

 Hanging on the frame in parallel with the basket body, and adjusting the distance between the basket and the basket according to the use condition;