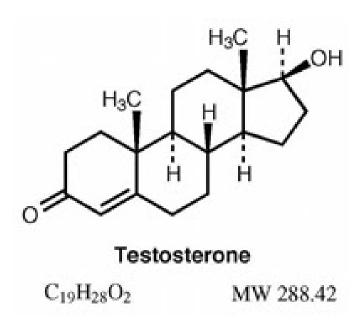

#### - Just another Sites site

Administration: Injectable Alternative Names: Testoxyl Enanthate 250, Enantat 250, Etho-Testosterone 300, Testabol Enanthate, Testodex Enanthate 250, Testaplex E 250 General Information: (Testosterone shown with Enanthate ester) [17b-hydroxy-4-androsten-3-one]