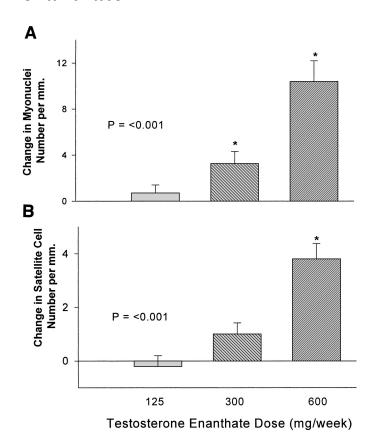

## **Testosterone Enanthate Cycle Guide - Steroid Cycles**

To get the full muscle building effects of testosterone enanthate, the dosage should be at least 300mg weekly, but most people will want to take around 500mg per The most experienced bodybuilders are known to take up to 1000mg weekly but this will come with a great increase in side effects, especially concerning cholesterol