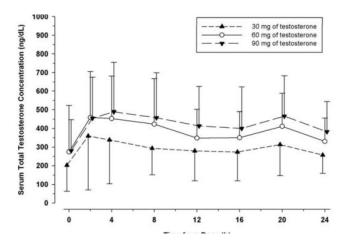

## Body mass index is key when selecting dosage of testosterone enanthate

Body mass index (BMI) is an important factor when selecting dosage of subcutaneous testosterone

enanthate (TE; Xysoted), investigators 1 By the end of a 12-week period, total testosterone C-trough, C-avg (0 to 168 hours), and C-max were inversely related to BMI, according to findings presented at the 2021 Sexual Medicine Society of North America Fall Scientific