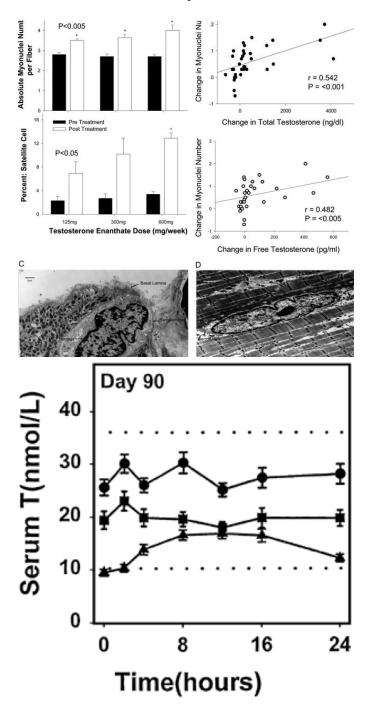

## **Testosterone Enanthate Cycle Guide - Steroid Cycles**

To get the full muscle building effects of testosterone enanthate, the dosage should be at least 300mg weekly, but most people will want to take around 500mg per The most experienced bodybuilders are known to take up to 1000mg weekly but this will come with a great increase in side effects, especially concerning cholesterol

## The Real Effects of a Mild Steroid Cycle - T NATION

A lower dose cycle (250-300 mg of testosterone a week) may give you the best of both worlds: significant results with lower risks of side It's always good to know your As always, the best advice is to see what you can accomplish naturally before making a decision about