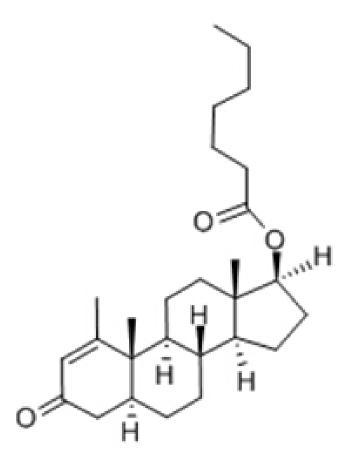

#### - Just another Sites site

Administration: Injectable Alternative Names: Testoxyl Enanthate 250, Enantat 250, Etho-Testosterone 300, Testabol Enanthate, Testodex Enanthate 250, Testaplex E 250 General Information: (Testosterone shown with Enanthate ester) [17b-hydroxy-4-androsten-3-one]