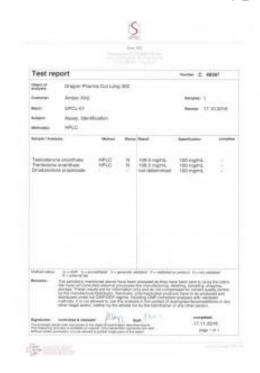

## Testosterone Enanthate 300mg Cenzo Pharma

| 峰序 | 组分名 | 保留时间<br>[min] | 半峰宽<br>[nin] | 峰高<br>[uAU] | 峰面积<br>[uAU*s] | 峰面积 [%]  | 含量<br>[%] | 峰类型 |
|----|-----|---------------|--------------|-------------|----------------|----------|-----------|-----|
| 1  |     | 11.407        | 0.242        | 1415. 2     | 18553.0        | 0.7478   | 0.7478    | BV  |
| 2  |     | 11.604        | 0.201        | 957.5       | 11787.6        | 0.4751   | 0.4751    | VV  |
| 3  |     | 13.132        | 0.197        | 365.7       | 4516.3         | 0.1820   | 0.1820    | BB  |
| 4  |     | 14.101        | 0.250        | 1184.6      | 19737.6        | 0.7955   | 0.7955    | VV  |
| 5  |     | 14.811        | 0.300        | 124411.1    | 2409205.2      | 97.0999  | 97.0999   | VB  |
| 6  |     | 17.528        | 0.295        | 413.4       | 8725.7         | 0.3517   | 0.3517    | BB  |
| 7  |     | 22.705        | 0.839        | 82.4        | 4344.3         | 0.1751   | 0.1751    | BV  |
| 8  |     | 24.617        | 0.466        | 62.2        | 1836.2         | 0.0740   | 0.0740    | BV  |
| 9  |     | 25.608        | 0.761        | 63.1        | 2454.6         | 0.0989   | 0.0989    | VV  |
|    |     |               | 总计:          | 128955.3    | 2481160.1      | 100,0000 | 100,0000  |     |