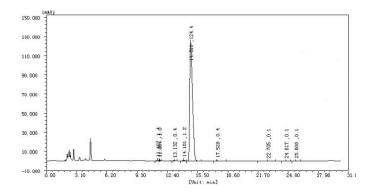

## Testosterone Enanthate 300mg Cenzo Pharma

| 峰序 | 组分名 | 保留时间<br>[min] | 半峰宽<br>[nin] | 峰高<br>[uAU] | 峰面积<br>[uAU*s] | 峰面积 [%]  | 含量<br>[%] | 峰类型 |
|----|-----|---------------|--------------|-------------|----------------|----------|-----------|-----|
| 1  |     | 11.407        | 0.242        | 1415. 2     | 18553.0        | 0.7478   | 0.7478    | BV  |
| 2  |     | 11.604        | 0.201        | 957.5       | 11787.6        | 0.4751   | 0.4751    | VV  |
| 3  |     | 13.132        | 0.197        | 365.7       | 4516.3         | 0.1820   | 0.1820    | BB  |
| 4  |     | 14.101        | 0.250        | 1184.6      | 19737.6        | 0.7955   | 0.7955    | VV  |
| 5  |     | 14.811        | 0.300        | 124411.1    | 2409205.2      | 97.0999  | 97.0999   | VB  |
| 6  |     | 17.528        | 0.295        | 413.4       | 8725.7         | 0.3517   | 0.3517    | BB  |
| 7  |     | 22.705        | 0.839        | 82.4        | 4344.3         | 0.1751   | 0.1751    | BV  |
| 8  |     | 24.617        | 0.466        | 62.2        | 1836.2         | 0.0740   | 0.0740    | BV  |
| 9  |     | 25.608        | 0.761        | 63.1        | 2454.6         | 0.0989   | 0.0989    | VV  |
|    |     |               | 总计:          | 128955.3    | 2481160.1      | 100,0000 | 100,0000  |     |