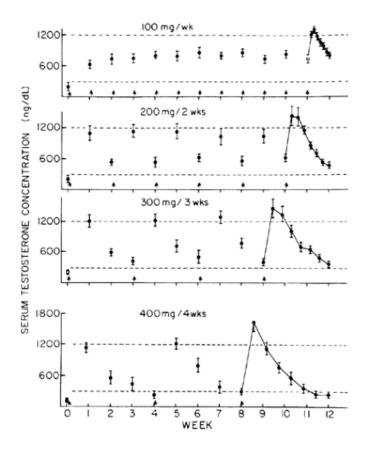

## Body mass index is key when selecting dosage of testosterone enanthate

Body mass index (BMI) is an important factor when selecting dosage of subcutaneous testosterone

enanthate (TE; Xysoted), investigators 1 By the end of a 12-week period, total testosterone C-trough, C-avg (0 to 168 hours), and C-max were inversely related to BMI, according to findings presented at the 2021 Sexual Medicine Society of North America Fall Scientific