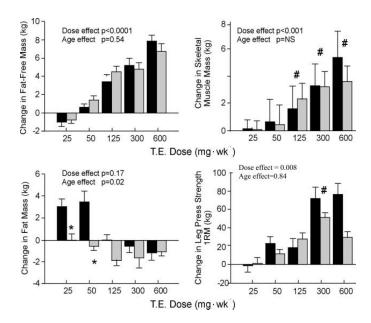

## **Testosterone Enanthate Cycle Guide - Steroid Cycles**

To get the full muscle building effects of testosterone enanthate, the dosage should be at least 300mg weekly, but most people will want to take around 500mg per The most experienced bodybuilders are known to take up to 1000mg weekly but this will come with a great increase in side effects, especially concerning cholesterol

## The Real Effects of a Mild Steroid Cycle - T NATION

A lower dose cycle (250-300 mg of testosterone a week) may give you the best of both worlds: significant results with lower risks of side It's always good to know your As always, the best advice is to see what you can accomplish naturally before making a decision about