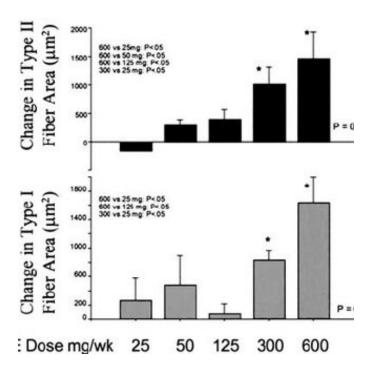

## **Testosterone Enanthate Cycle Guide - Steroid Cycles**

To get the full muscle building effects of testosterone enanthate, the dosage should be at least 300mg weekly, but most people will want to take around 500mg per The most experienced bodybuilders are known to take up to 1000mg weekly but this will come with a great increase in side effects, especially concerning cholesterol

## The Real Effects of a Mild Steroid Cycle - T NATION

A lower dose cycle (250-300 mg of testosterone a week) may give you the best of both worlds: significant results with lower risks of side It's always good to know your As always, the best advice is to see what you can accomplish naturally before making a decision about