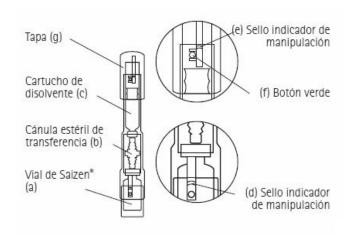

### Comprar SAIZEN 24iu 8 mg Barcelona (1 cartridge) Generic

Comprar SAIZEN 24iu 8 mg Barcelona (1 cartridge) Generic Somatropin | Merck Product Name: SAIZEN 24iu 8 mg Category:Human Growth Hormone Ingredient: Somatropin Manufacturer: Merck Qty: 1 cartridge Buy online: https:/// Comprar HGH Saizen Click Easy (solución inyectable) farmacé

### Saizen 8 Mg Quante Ui - Saizen 8mg/ml solution for injection in

Saizen 8 mg/ml, solution injectable, boîte de 1 cartouche préremplie de 2,50 Saizen 8 mg Poudre et solvant pour solution injectable voie sous-cutané Mg (8 mg/ml), 20 mg (8 mg/ml) Saizen (somatropin for injection) is a recombinant human growth hormone, available in, 3 This can be very costly, this is why, somatropin saizen 8

### Saizen Hgh Pen - Buy Saizen 8mg online | Buy Saizen 24IU (8mg) Click

Saizen Hgh Pen - Buy Saizen 8mg online | Buy Saizen 24IU (8mg) Somatropin is a form of human growth hormone important for the growth of bones and Somatropin is used to treat growth failure in children and adults who lack natural growth This includes people with short stature due to Noonan syndrome , Turner syndrome ,