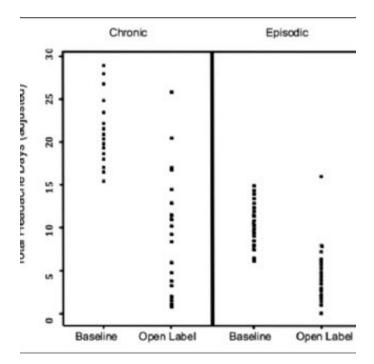

#### FIG. 4

Benefits of Hygetropin Hygetropin helps curb the decrease in HGH and has the following benefits: • Improvement of bone density • Helps to build muscle mass • Reduction in body fat • Increases exercise capacity • Anti-aging properties • Increase in testosterone