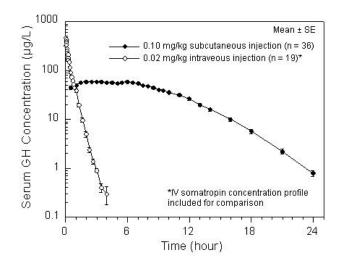

### Saizen 8mg/ml solution for injection in cartridge

One ml of solution contains 8 mg \*recombinant human growth hormone, produced by recombinant DNA technology in mammalian cells For the full list of excipients, see section Pharmaceutical form Solution for injection in Clear to slightly opalescent solution with pH of6 and osmolality 250-450 mOsm/

### Saizen 8 mg powder and solvent for solution for injection

At the start of somatropin therapy, low doses of 3 mg are recommended, given as a daily subcutaneous. The dose should be adjusted stepwise, controlled by Insulin-like Growth Factor 1 (IGF-1) The recommended final growth hormone dose seldom exceeds 0 mg/ In general the lowest efficacious dose should be