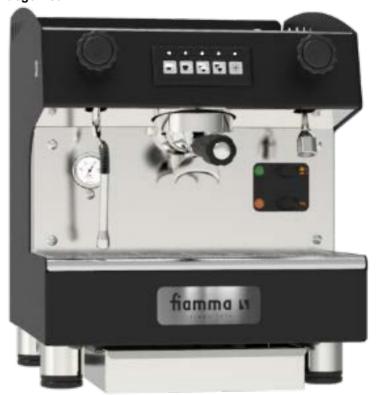

## Marina CV DI

- Single Coffee Group
- Volumetric keypad
- 4 cup settings
- Single 57mm.Portafilter
- Double 57mm. Portafilter
- Pour-in reservoir, 68 ozs.
- 3 liter Copper Boiler
- Steam wand
- Hot water on demand
- Mounted pressure gauge
- Vibration pump
- Drain deposit
- · Stainless & metal body
- Optional Paper Pod portafilter
- W15 x H22 x D19.5
- V110/W1350/Amps13
- Weight 67 lbs.
- Made in Portugal

## Compact Commercial Machine

Fiamma Espresso machines are world renowned for their designs and ease of use.

The MARINA Compact is a fully portable Espresso. Cappuccino machine that requires no

Espresso, Cappuccino machine that requires no direct water feed, simply pour water into the reservoir and plug into a V110 outlet. Espresso, Cappuccino & hot water are on demand. A volumetric keypad allows you to choose 4 cup sizes with an automatic stop feature. Perfect for in store catering or home use. Available in Black and Fuego Red.

Item: Marina CVDI-B

item: Marina CVDI-R