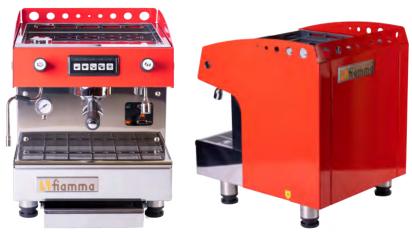

## Marina CV DI

- Single Coffee Group
- Volumetric keypad
- 4 cup settings
- Single 57mm.Portafilter
- Double 57mm. Portafilter
- Pour-in reservoir, 68 ozs.
- 3 liter Copper Boiler
- Steam wand
- Hot water on demand
- Mounted pressure gauge
- Vibration pump
- Drain deposit
- · Stainless & metal body
- Optional Paper Pod portafilter
- W15 x H22 x D19.5
- V110/W1350/Amps13
- Weight 67 lbs.
- Made in Portugal

## Compact Commercial Machine

Fiamma Espresso machines are world renowned for their designs and ease of use.

The MARINA Compact is a fully portable Espresso. Cappuccino machine that requires no

Espresso, Cappuccino machine that requires no direct water feed, simply pour water into the reservoir and plug into a V110 outlet. Espresso, Cappuccino & hot water are on demand. A volumetric keypad allows you to choose 4 cup sizes with an automatic stop feature. Perfect for in store catering or home use. Available in Black and Fuego Red.

Item: Marina CVDI-B

item: Marina CVDI-R