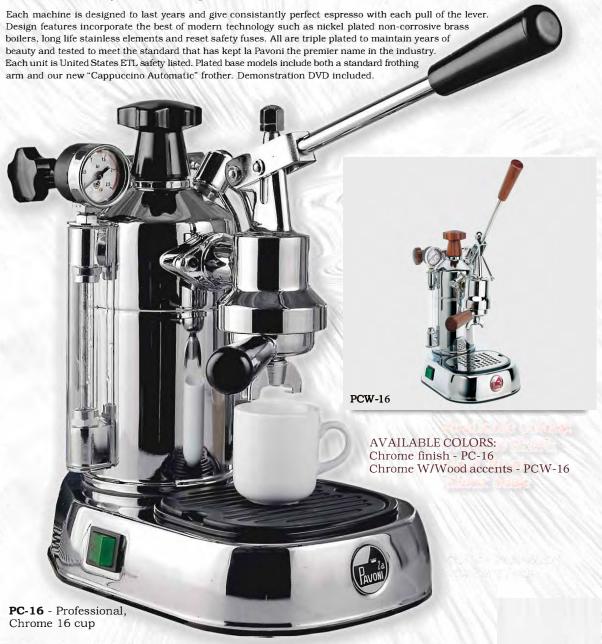

#### FEATURES:

38 oz. Boiler capacity. Capable of making 16, 2 oz. cups of espresso. Steam pressure, piston operated. Makes one or two cups at a time. Separate cappuccino spout and controls. Pressure gauge. Internal thermostat and reset fuse. Solid brass boiler is polished and lacquer coated.

Volt 110.
Watts 1000.
Weight 16 lbs.
Height 12",
ETL Listed.

Instructional DVD included. 1 Year Warranty. Made in Italy