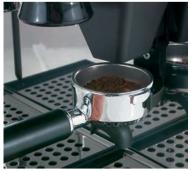

The entire body is made of 18/8 stainless steel, with new heavy duty toggle switches and ready lights. Cappuccino Automatic attachment replaces the steam wand.

The burr grinder is built into the body, it features multiple grind settings, 50mm flat burrs and is "on demand" simply press the coffee handle against the plate to activate the motor, grinds directly into the handle, no scooping and no mess! 56 mm coffee handle with two stainless steel coffee baskets. Lower catch tray is removable for cleaning. Specifications: