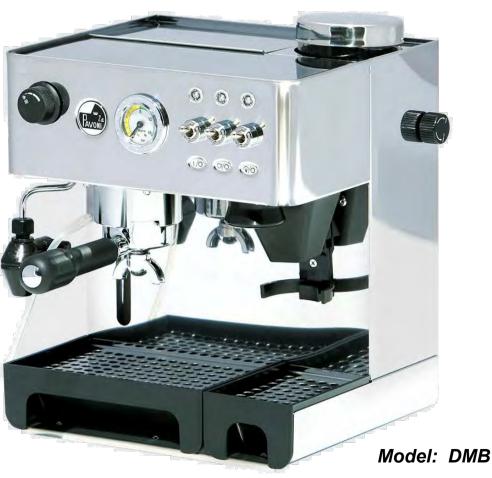

## Stainless Steel Body with Conical Burr Grinder

On Demand Activated Grinding

Cappuccino Automatic System

Domus Bar: la Pavoni introduces their latest combination espresso/cappuccino machine with built-in grinder. A replacement for the popular PA-1200. The new NAPOLITANA features an improved 3-way solenoid valve which improves pump function and increases steaming capacity.

The entire body is made of 18/8 stainless steel, with new heavy duty toggle switches and ready lights. Cappuccino Automatic attachment replaces the steam wand.

The burr grinder is built into the body, it features multiple grind settings, 50mm flat burrs and is "on demand" simply press the coffee handle against the plate to activate the motor, grinds directly into the handle, no scooping and no mess! 56 mm coffee handle with two stainless steel coffee baskets. Lower catch tray is removable for cleaning. Specifications:

- Stainless body & filters
- 1200 watt heating element, V110
- Pump pressure gauge
- Built in conical grinder
- 100 oz. removable water reservoir
- Marine brass boiler
- Excess water return
- 16 bar pump pressure
- 1-year warranty
- L12" x W10"x H13"
- Made in Italy