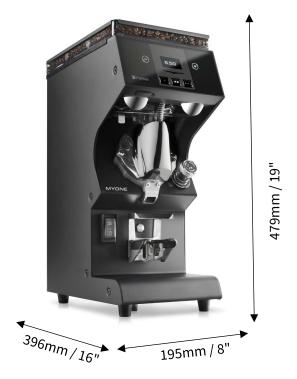

## **COUNTER SPACE REQUIREMENTS**

Height: 479mm / 19 inches
Width: 195mm / 8 inches
Depth: 396mm / 16 inches

I, the customer, understand that these requirements must be in when the installer arrives. Failure to have the site ready will result in additional service and travel charges and may cause further delays in installation.