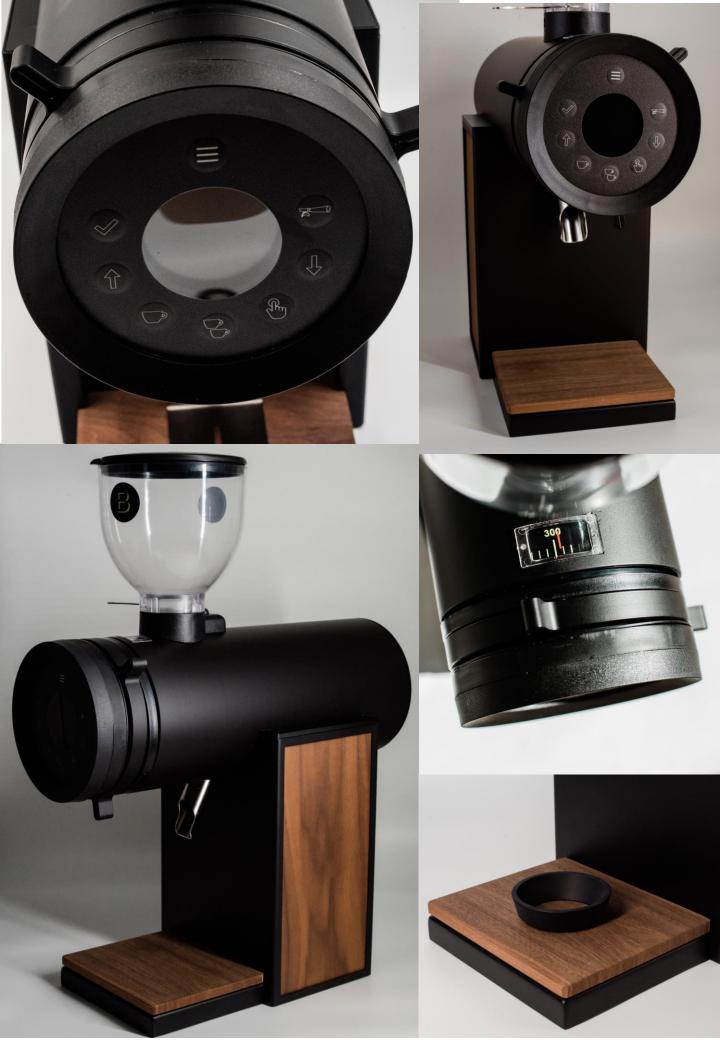

## **HIGHLIGHTS**

**Vertical 63mm flat burrs** with a unique geometry, that deliver excellent taste from fine to coarse

Double **ventilation** system

Easy to use **stepless** grind adjustment

Near **silent** grinding

Low retention

**Time Dosing** 

**Portafilter Holder**, that works for all portafilters. Can be permanently fixed or kept flexible

Extra **durable hopper**, with special closing mechanism to reduce oxidation of beans

**Dosing funnel** (58mm) delivered with every grinder

Cleaning brush delivered with every grinder Customizations upon request

## **Technical Specifications**

Idle Speed: 1400 rpm Burr Diameter: 63mm Burr Material: Steel

Max. Nominal Power: 660 W

Dimensions (W x D x H): 198 x 415 x 570 mm

Net Weight: 21kg

Hopper Capacity: ca. 600g

Portafilter Support: Included Standard Color: Black, other colors upon

eauest

Standard Wood: Light Oak, Dark Oak, Walnut,

other woods upon request

Bentwood GmbH www.bentwoodcoffee.ch Instagram: @bentwoodcoffee Gewerbestrasse 5 6330 Cham, Switzerland