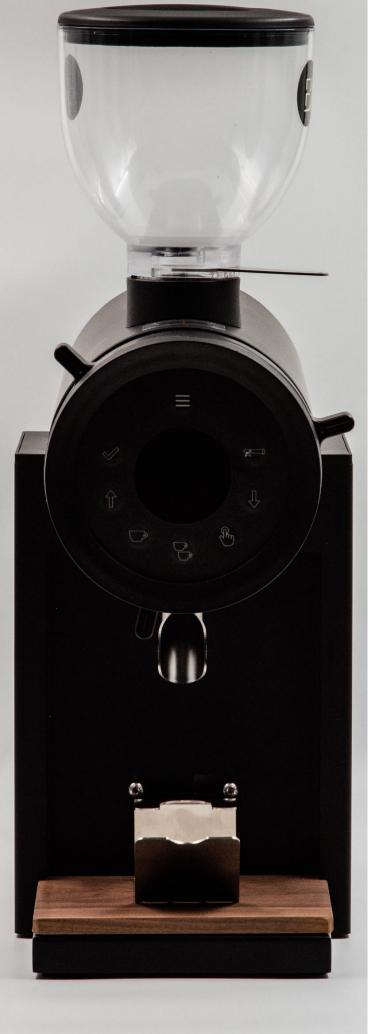

## **HIGHLIGHTS**

**Vertical 63mm flat burrs** with a unique geometry, that deliver excellent taste from fine to coarse

Double **ventilation** system

Easy to use **stepless** grind adjustment

Near **silent** grinding

Low retention

**Time Dosing** 

**Portafilter Holder**, that works for all portafilters. Can be permanently fixed or kept flexible

Extra **durable hopper**, with special closing mechanism to reduce oxidation of beans

**Dosing funnel** (58mm) delivered with every grinder

Cleaning brush delivered with every grinder Customizations upon request

Portafilter Support: Included Standard Color: Black, other colors upon

eauest

Standard Wood: Light Oak, Dark Oak, Walnut,

other woods upon request

Bentwood GmbH www.bentwoodcoffee.ch Instagram: @bentwoodcoffee Gewerbestrasse 5 6330 Cham, Switzerland