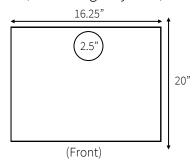

# Counter Space

Height: 15 inchesDepth: 20 inchesWidth: 16.25 inches

# Countertop Drain Hole Location (NA if using only tank)

| I, the customer, understand that these requirements must be in when the installer arrives. Failure to have the site ready will resul | lt in |
|--------------------------------------------------------------------------------------------------------------------------------------|-------|
| additional service and travel charges, and may cause further delays in installation.                                                 |       |