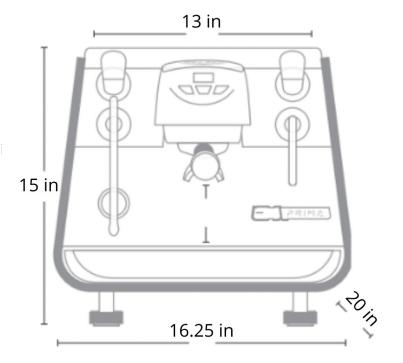

# ☐ Water (if using direct connection)

- 3/8" dedicated cold water line with shut-off valve and compression fitting.
- Water hardness cannot exceed 3gpg or 50 ppm. If water hardness exceeds 3gpg a water softener must be installed.
- Minimum incoming water flow rate of 35 GPH and maximum line pressure of 70 PSI / 5 BAR.







Nema 5-15 (receptacle)

#### | |Power

- Volts: 110 (range of 110-115)
- Watts: 2800Amp draw: 15
- Receptacle: Nema 5-15

### ☐ Drain

• Open gravity drain of minimum 1.25 I.D., within 4 feet of the machine.

# Counter Space

Height: 15 inchesDepth: 20 inchesWidth: 16.25 inches

# Countertop Drain Hole Location (NA if using only tank)





| I, the customer, understand that these requirements must be in when the installer arrives. Failure to have the site ready will resul | lt in |
|--------------------------------------------------------------------------------------------------------------------------------------|-------|
| additional service and travel charges, and may cause further delays in installation.                                                 |       |

| Customer Name: |        | Signature: |
|----------------|--------|------------|
| Company Name:  |        |            |
| Phone:         | Email: |            |