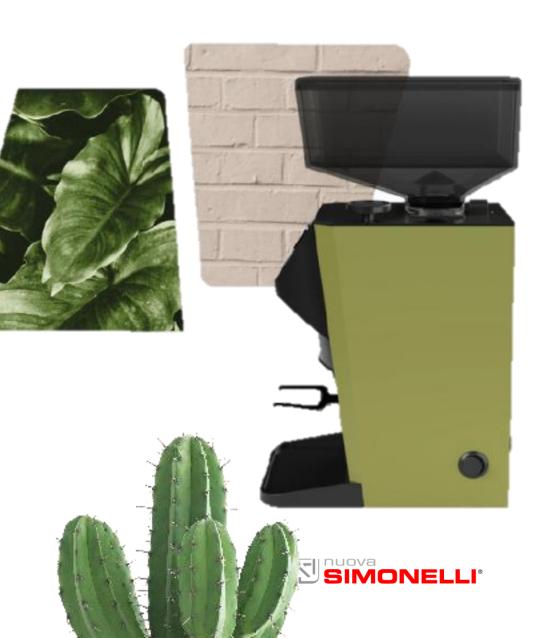

DUO suits the moment: select your coffee beans and grind them fresh! Fill your moments with taste and perfection.

Technical details

DIMENSIONS (WxDxH): 120x337x186mm

 $\textbf{POWER: } 310 \ \mathsf{W}$ 