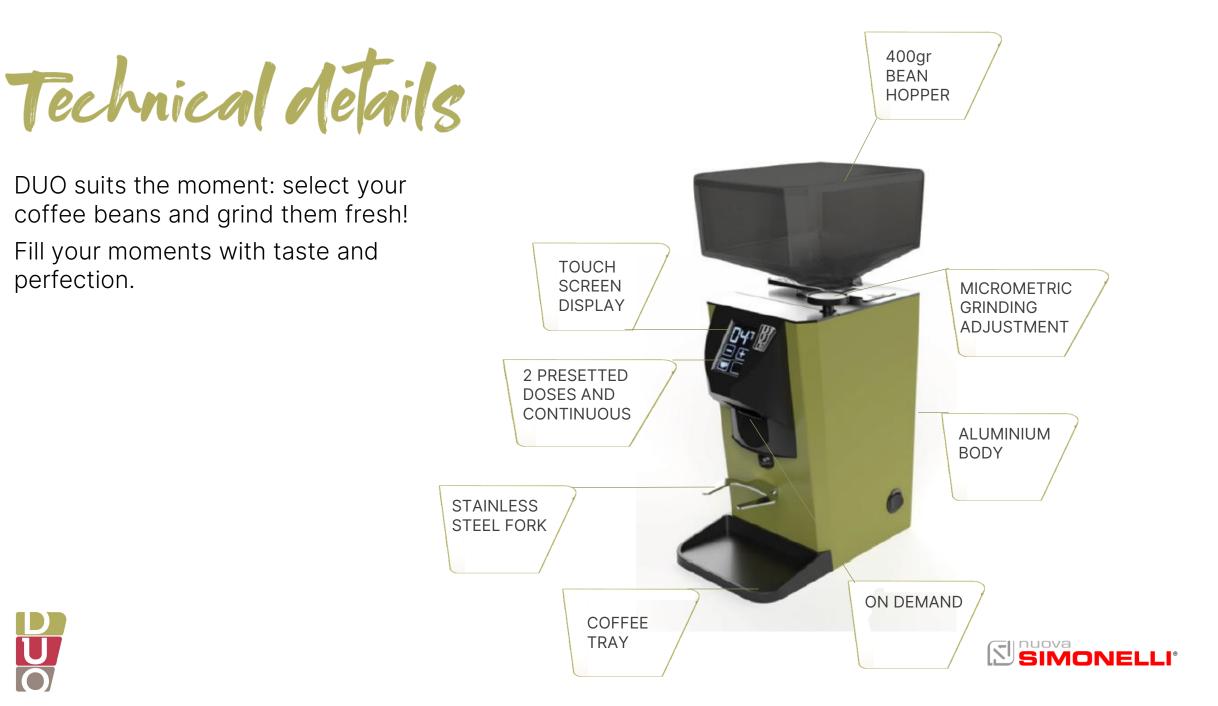

DUO suits the moment: select your coffee beans and grind them fresh! Fill your moments with taste and perfection.

Technical details

DIMENSIONS (WxDxH): 120x337x186mm

 $\textbf{POWER: } 310 \ \mathsf{W}$ 

**VOLTAGE:** 110-230V

WEIGHT: 5,6KG

BURRS: 55mm FLAT

**GRINDING REGULATION: MICROMETRIC** 

DOSAGE: TIMED

PRESETTED DOSES: 2 + CONTINUOUS

BEAN HOPPER CAPACITY: 400gr

Thank you!