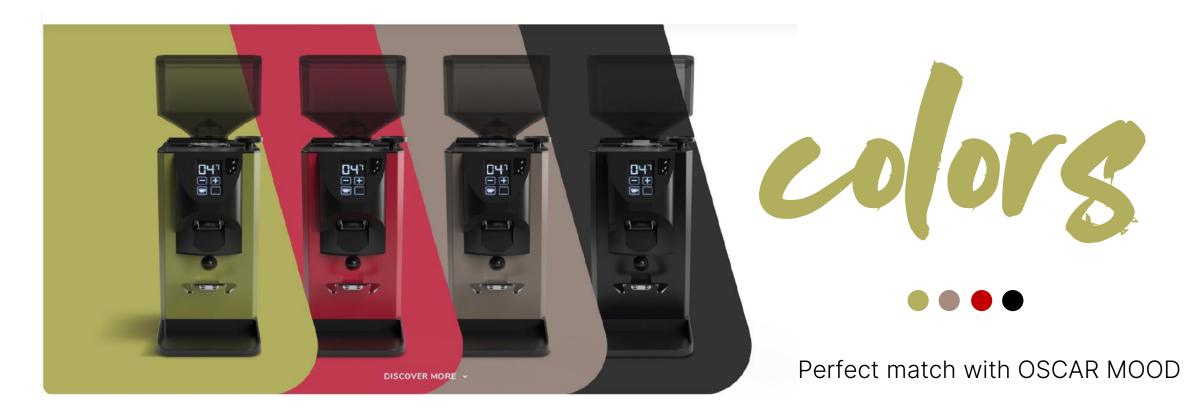

DUO suits the moment: select your coffee beans and grind them fresh! Fill your moments with taste and perfection.

Technical details

DIMENSIONS (WxDxH): 120x337x186mm

 $\textbf{POWER: } 310 \ \mathsf{W}$ 