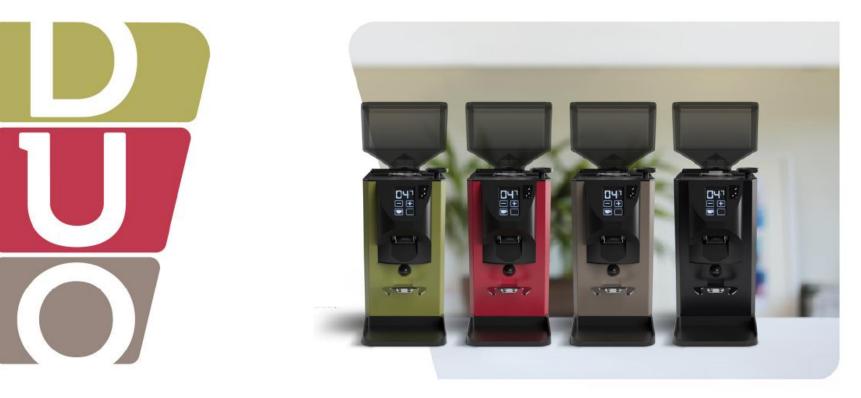

DUO suits the moment: select your coffee beans and grind them fresh! Fill your moments with taste and perfection.

Technical details

DIMENSIONS (WxDxH): 120x337x186mm

 $\textbf{POWER: } 310 \ \mathsf{W}$ 