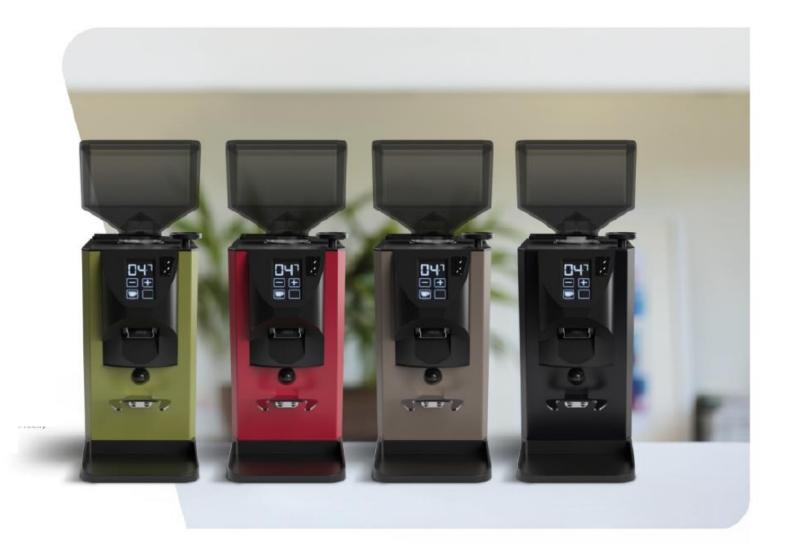

Experience a moment of total wellbeing and pleasure according to the mood of different environments and personalities.

Coffee lovers (home use)

Offices

Small business (coffee truck, coffee corner)

## WHY

It's the perfect grinder to make and taste a good cup of coffee at home and in small businesses.

Technical details

Stainless steel fork

Touchscreen display with 2 presetted doses and countinuous

Micrometric grinding adjustment Aluminium body