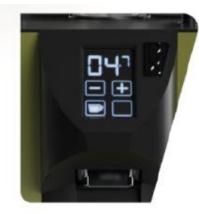

## WHY

It's the perfect grinder to make and taste a good cup of coffee at home and in small businesses.

Technical details

Stainless steel fork

Touchscreen display with 2 presetted doses and countinuous

Micrometric grinding adjustment Aluminium body