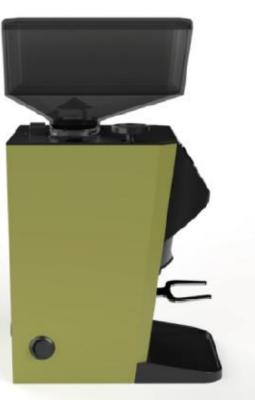

## WHY

It's the perfect grinder to make and taste a good cup of coffee at home and in small businesses.

Technical details

Stainless steel fork

Touchscreen display with 2 presetted doses and countinuous

Micrometric grinding adjustment Aluminium body

DUO suits the moment: select your coffee beans and grind them fresh! Fill your moments with taste and perfection.

Technical details

DIMENSIONS (WxDxH): 120x337x186mm

 $\textbf{POWER: } 310 \ \mathsf{W}$ 