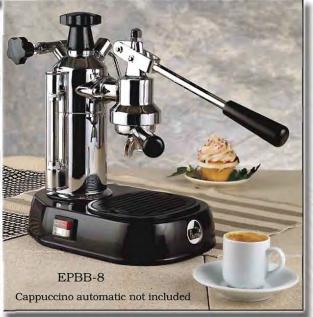

## The Original *Europiccola*

Europiccola & Stradivari Features: EPBB-8/EPC-8 /EPW-8

Europiccola & Stradivari (8 cup) 20 oz. boiler capacity. Makes 8, 2 oz. cups of espresso. Chrome and Gold base models feature dual frothing cappuccino systems. Internal thermostat. Makes 1 or 2 cups at a time. Nickel plated, solid brass boilers are triple chrome plated for durability. 1-year warranty with demonstration DVD. ETL certified. Re-set fuse mounted to a stainless steel element. Made in Italy. Volt 110, 1000 watts Wt. 14 lbs. Height 12" Gift boxed

EPC-8 - Chrome base EPBB-8 - Black base EPW-8 - Chrome w/wood

EPW-8 - Chrome w/wood

Since 1905 Since 1905