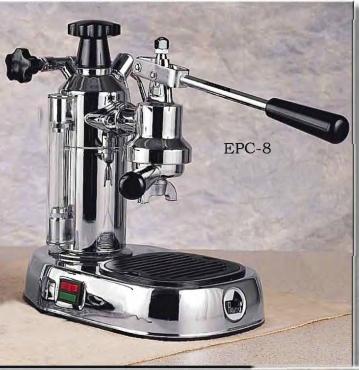

## The Original *Europiccola*

Europiccola & Stradivari Features: EPBB-8/EPC-8 /EPW-8

Europiccola & Stradivari (8 cup) 20 oz. boiler capacity. Makes 8, 2 oz. cups of espresso. Chrome and Gold base models feature dual frothing cappuccino systems. Internal thermostat. Makes 1 or 2 cups at a time. Nickel plated, solid brass boilers are triple chrome plated for durability. 1-year warranty with demonstration DVD. ETL certified. Re-set fuse mounted to a stainless steel element. Made in Italy. Volt 110, 1000 watts Wt. 14 lbs. Height 12" Gift boxed

EPC-8 - Chrome base EPBB-8 - Black base EPW-8 - Chrome w/wood

EPW-8 - Chrome w/wood

Since 1905 Since 1905