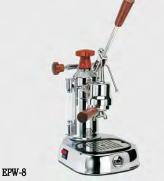

## The Original *Europiccola*

Europiccola & Stradivari Features: EPBB-8/EPC-8 /EPW-8

Europiccola & Stradivari (8 cup) 20 oz. boiler capacity. Makes 8, 2 oz. cups of espresso. Chrome and Gold base models feature dual frothing cappuccino systems. Internal thermostat. Makes 1 or 2 cups at a time. Nickel plated, solid brass boilers are triple chrome plated for durability. 1-year warranty with demonstration DVD. ETL certified. Re-set fuse mounted to a stainless steel element. Made in Italy. Volt 110, 1000 watts Wt. 14 lbs. Height 12" Gift boxed

EPC-8 - Chrome base EPBB-8 - Black base EPW-8 - Chrome w/wood

EPW-8 - Chrome w/wood

Since 1905 Since 1905