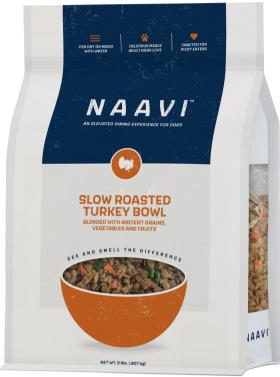

#### SLOW ROASTED TURKEY BOWL

#### CALORIE CONTENT (ME CALCULATED)

3,640 kcal/kg, 470 kcal/cup

Sizes Available In: 6oz, 2lb and 4lb

Turkey, Pea Protein, Coconut Glycerin, Grain Sorghum, Carrots, Sweet Potatoes, Pea Starch, Cranberries, Canola Oil (Preserved with Mixed Tocopherols), Apples, Green Beans, Pork Plasma, Tricalcium Phosphate, Citric Acid (Preservative), Dried Propionibacterium freudenreichii Fermentation Product, Dried Beet Pulp, Mixed Tocopherols (Preservative), Monocalcium Phosphate, Potassium Chloride, Natural Smoke Flavor, Choline Chloride, DL-Methionine, L-Lysine, Taurine, L-Carnitine, Vitamins (Vitamin E Supplement, Niacin, Calcium Pantothenate, Vitamin B12 Supplement, Vitamin A Supplement, Riboflavin Supplement, Pyridoxine Hydrochloride, Thiamin Mononitrate, Biotin, Folic Acid, Vitamin D3 Supplement), Minerals (Zinc Sulfate, Iron Sulfate, Copper Sulfate, Manganese Sulfate, Calcium Iodate, Selenium), Dried Chicory Root, Rosemary Extract, Turmeric, Dried Enterococcus Faecium Fermentation Product, Dried Lactobacillus Acidophilus Fermentation Product.