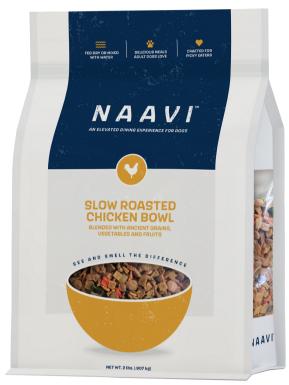

#### **SLOW ROASTED CHICKEN BOWL**

#### CALORIE CONTENT (ME CALCULATED)

3,510 kcal/kg, 455 kcal/cup

Sizes Available In: 6oz, 2lb and 4lb

Chicken, Pea Protein, Coconut Glycerin, Grain Sorghum, Carrots, Potatoes, Pea Starch, Mango, Canola Oil (Preserved with Mixed Tocopherols), Blueberries, Green Beans, Cranberries, Tricalcium Phosphate, Pork Plasma, Citric Acid (Preservative), Dried Beet Pulp, Dried Propionibacterium freudenreichii Fermentation Product, Potassium Chloride, Mixed Tocopherols (Preservative), Natural Smoke Flavor, Monocalcium Phosphate, Choline Chloride, DL-Methionine, L-Lysine, Taurine, L-Carnitine, Vitamins (Vitamin E Supplement, Niacin, Calcium Pantothenate, Vitamin B12 Supplement, Vitamin A Supplement, Riboflavin Supplement, Pyridoxine Hydrochloride, Thiamin Mononitrate, Biotin, Folic Acid, Vitamin D3 Supplement), Minerals (Magnesium Sulfate, Zinc Sulfate, Iron Sulfate, Copper Sulfate, Manganese Sulfate, Calcium Iodate, Selenium), Dried Chicory Root, Rosemary Extract, Turmeric, Dried Enterococcus Faecium Fermentation Product, Dried Lactobacillus Casei Fermentation Product.