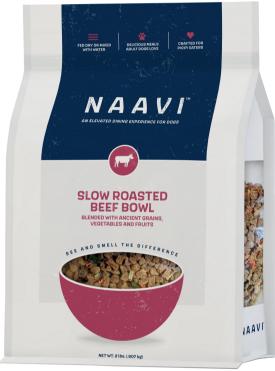

#### SLOW ROASTED BEEF BOWL

#### CALORIE CONTENT (ME CALCULATED)

3,580 kcal/kg, 460 kcal/cup

Sizes Available In: 6oz, 2lb and 4lb

Beef, Pea Protein, Coconut Glycerin, Grain Sorghum, Carrots, Pea Starch, Canola Oil (Preserved with Mixed Tocopherols), Potatoes, Blueberries, Apples, Mango, Green Beans, Cranberries, Pork Plasma, Tricalcium Phosphate, Citric Acid (Preservative), Dried Beet Pulp, Dried Propionibacterium freudenreichii Fermentation Product, Potassium Chloride, Mixed Tocopherols (Preservative), Natural Smoke Flavor, Monocalcium Phosphate, Choline Chloride, DL-Methionine, L-Lysine, Taurine, L-Carnitine, Vitamins (Vitamin E Supplement, Niacin, Calcium Pantothenate, Vitamin B12 Supplement, Vitamin A Supplement, Riboflavin Supplement, Pyridoxine Hydrochloride, Thiamin Mononitrate, Biotin, Folic Acid, Vitamin D3 Supplement), Minerals (Magnesium Sulfate, Zinc Sulfate, Iron Sulfate, Copper Sulfate, Manganese Sulfate, Calcium Iodate, Selenium), Dried Chicory Root, Rosemary Extract, Turmeric, Dried Enterococcus Faecium Fermentation Product, Dried Lactobacillus Acidophilus Fermentation Product.