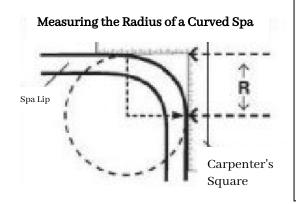

Staff Initial

(AFO)

3-6782 50 Avenue, Red Deer, AB, T4N 4E1 www.sunnfun.ca 403-346-4465

| www.sammam.ea                                                                                                                                                                                                                                                                               | 100 0 10 1 103                        |                                                                                                                                                                                                                                                                                                                                                                                                                                                                                                                                                                                                                                                                                                                                                        |
|---------------------------------------------------------------------------------------------------------------------------------------------------------------------------------------------------------------------------------------------------------------------------------------------|---------------------------------------|--------------------------------------------------------------------------------------------------------------------------------------------------------------------------------------------------------------------------------------------------------------------------------------------------------------------------------------------------------------------------------------------------------------------------------------------------------------------------------------------------------------------------------------------------------------------------------------------------------------------------------------------------------------------------------------------------------------------------------------------------------|
| ALPINE CLASSIC SILVER  1.5 LB FOAM - 2 YR WTY  3" FLAT, R-12 3"-2" TAPER, R-10 4"-2" TAPER, R-12 4"-3" TAPER, R-14 5"-3" TAPER, R-16 5"-4" TAPER, R-20  ALPINE CLASSIC GOLD 2 LB FOAM - 3 YR WTY 4"-3" TAPER, R-16 5"-4" TAPER, R-21  Make:  Model: Skirt Length (x): Special Instructions: | *1                                    | MANUFACTURER 'BUSY SEASON' HAS BEGUN. 6-8+/- WEEKS ETA.  3"-2" taper to 4"-3" taper \$939  5"-3" taper to 5"-4" taper \$1189  6"-4" taper \$1289  Pricing based on 1.5lb foam covers not exceeding 96"x96" square.  ETA varies. Typically 4+ weeks.  OPTIONS / OTHER - surcharges apply  RUSH ORDER +\$99 (no later than 2 weeks)  Custom Spa Cover Cap (12" Skirt)  Extra Handles (2 Standard) - QTY:  Hurricane Strap  Inside Handles (Set of 2)  VAPOUR BARRIER UPGRADES - surcharges apply  POLY - Standard (No S/C)  POLY - Upgrade to 6 Mil +\$31  POLY - Upgrade to 8 Mil (4 Mil + 4 Mil) +\$57  POLY - Upgrade to 10 Mil (6 Mil + 4 Mil) +\$62  POLY - Upgrade to 12 Mil (6 Mil + 6 Mil) +\$67  POLY - Upgrade to 12 Mil (6 Mil + 6 Mil) +\$67 |
|                                                                                                                                                                                                                                                                                             |                                       | tes fold direction - Please fill in measurements accordingl<br>LESS than 3" will be made with SQUARE corners.                                                                                                                                                                                                                                                                                                                                                                                                                                                                                                                                                                                                                                          |
| Octagon or Cut Corners  A_B_ R_                                                                                                                                                                                                                                                             | Square / Rectangle with Round Corners | Square / Rectangle with Square Corners  B  A  A  B  A  B  A  B  A  B  A  B  A  B  A  B  A  B  A  B  A  B  B                                                                                                                                                                                                                                                                                                                                                                                                                                                                                                                                                                                                                                            |
| Measuring the Radius of a Curved Spa;                                                                                                                                                                                                                                                       |                                       | 00% pre-paid prior to exceptions. Thank you.                                                                                                                                                                                                                                                                                                                                                                                                                                                                                                                                                                                                                                                                                                           |