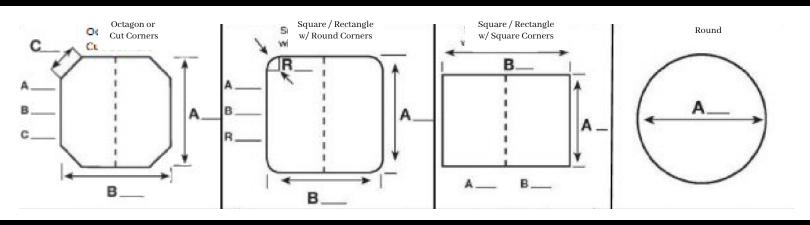

Staff Initial

(AFO)

3-6782 50 Avenue, Red Deer, AB, T4N 4E1 www.sunnfun.ca 403-346-4465

| www.sammam.ea                                                                                                                                                                                                                                                                               | 100 0 10 1 103                        |                                                                                                                                                                                                                                                                                                                                                                                                                                                                                                                                                                                                                                                                                                                                                        |
|---------------------------------------------------------------------------------------------------------------------------------------------------------------------------------------------------------------------------------------------------------------------------------------------|---------------------------------------|--------------------------------------------------------------------------------------------------------------------------------------------------------------------------------------------------------------------------------------------------------------------------------------------------------------------------------------------------------------------------------------------------------------------------------------------------------------------------------------------------------------------------------------------------------------------------------------------------------------------------------------------------------------------------------------------------------------------------------------------------------|
| ALPINE CLASSIC SILVER  1.5 LB FOAM - 2 YR WTY  3" FLAT, R-12 3"-2" TAPER, R-10 4"-2" TAPER, R-12 4"-3" TAPER, R-14 5"-3" TAPER, R-16 5"-4" TAPER, R-20  ALPINE CLASSIC GOLD 2 LB FOAM - 3 YR WTY 4"-3" TAPER, R-16 5"-4" TAPER, R-21  Make:  Model: Skirt Length (x): Special Instructions: | *1                                    | MANUFACTURER 'BUSY SEASON' HAS BEGUN. 6-8+/- WEEKS ETA.  3"-2" taper to 4"-3" taper \$939  5"-3" taper to 5"-4" taper \$1189  6"-4" taper \$1289  Pricing based on 1.5lb foam covers not exceeding 96"x96" square.  ETA varies. Typically 4+ weeks.  OPTIONS / OTHER - surcharges apply  RUSH ORDER +\$99 (no later than 2 weeks)  Custom Spa Cover Cap (12" Skirt)  Extra Handles (2 Standard) - QTY:  Hurricane Strap  Inside Handles (Set of 2)  VAPOUR BARRIER UPGRADES - surcharges apply  POLY - Standard (No S/C)  POLY - Upgrade to 6 Mil +\$31  POLY - Upgrade to 8 Mil (4 Mil + 4 Mil) +\$57  POLY - Upgrade to 10 Mil (6 Mil + 4 Mil) +\$62  POLY - Upgrade to 12 Mil (6 Mil + 6 Mil) +\$67  POLY - Upgrade to 12 Mil (6 Mil + 6 Mil) +\$67 |
|                                                                                                                                                                                                                                                                                             |                                       | tes fold direction - Please fill in measurements accordingl<br>LESS than 3" will be made with SQUARE corners.                                                                                                                                                                                                                                                                                                                                                                                                                                                                                                                                                                                                                                          |
| Octagon or Cut Corners  A_B_ R_                                                                                                                                                                                                                                                             | Square / Rectangle with Round Corners | Square / Rectangle with Square Corners  B  A  A  B  A  B  A  B  A  B  A  B  A  B  A  B  A  B  A  B  A  B  B                                                                                                                                                                                                                                                                                                                                                                                                                                                                                                                                                                                                                                            |
| Measuring the Radius of a Curved Spa;                                                                                                                                                                                                                                                       |                                       | 00% pre-paid prior to exceptions. Thank you.                                                                                                                                                                                                                                                                                                                                                                                                                                                                                                                                                                                                                                                                                                           |

Spa Model: \_\_\_\_\_

Skirt Length (X): \_\_\_\_\_

Special Instructions:

Measure the hot tub (shell to shell) for best fit. Dotted lines indicate fold direction. Client is responsible for proper measurements & vinyl colour.