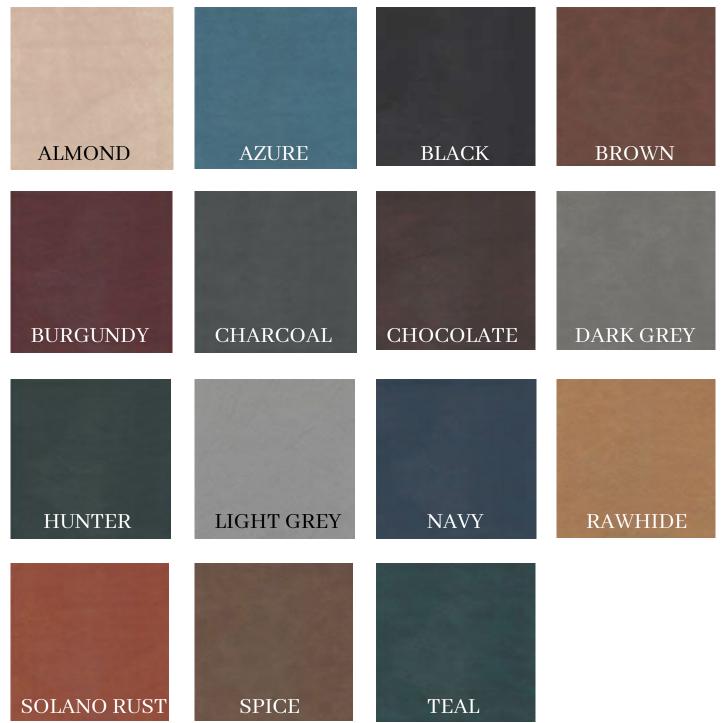

#### Standard Vinyl Colours

\*See backside of sheet.

| Almond   | Azure     | Black       | Brown        | Burgundy   |
|----------|-----------|-------------|--------------|------------|
| Charcoal | Chocolate | Dark Grey   | Hunter Green | Light Grey |
| Navy     | Rawhide   | Solano Rust | Spice        | Teal       |

# Color Options

Please note: Actual colors may vary.