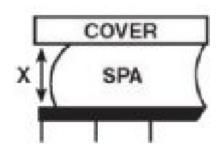

Spa Model: \_\_\_\_\_

Skirt Length (X): \_\_\_\_\_

Special Instructions:

Measure the hot tub (shell to shell) for best fit. Dotted lines indicate fold direction. Client is responsible for proper measurements & vinyl colour.