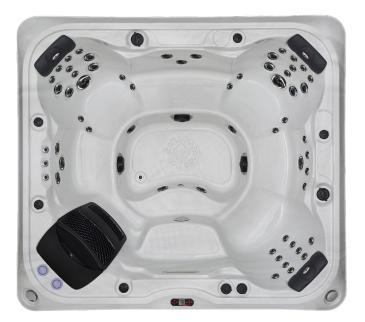

## **KINGSTON GL SPA**

SKU: KH-10118

Electrical Requirements: 240V-60A

Weight: Included: Water Capacity: Size: Number of Seats: Number of Jets: Pump(s): Heater: Waterfall style: 950lbs Dry, 4000lbs Filled Cover & Filters 1450L 95 x 85 x 37in 7 53 3 x 2 Speed 5HP 5.5kW Fountain & Cascading

ASK ABOUT OUR GLACIER AO<sub>3</sub>P FILTRATION SYSTEM

- The Kingston GL Hot Tub, exclusive to the Great Lakes Series, fits 7 people comfortably and includes 53 adjustable hydrotherapy jets. It features a filtering ozone system, LED lights and Blackout insulation – made for Canadian Winters.
- Offers multi-level seating to accommodate all individuals while providing spacious seat and leg room- allowing full control in how you use the spa! It features 3 captains chairs packed with jets & deep enough to fully submerge your shoulders in
- Features air control valves, and 53 adjustable and interchangeable hydrotherapy jets, both directional and massage - allowing you to create your own customizable experience.
- Our Blackout insulation features high-density closed cell foam and a heat retention blanket surrounding the interior, providing your hot tub with insulation that traps and retains heat

- Includes three 2 speed 5HP(16.4A) pumps with an oversized 2.5" intake, ensuring you receive strong, consistent, jet pressure. The 5.5kW heater will keep your spa heated through the harsh winter season
- The Glacier filtration system combines silver ions and antimicrobial materials along with an Ozone Generator to fight bacteria growth and clean your water. Includes an upgraded UV filtering system
- When you buy a Great Lakes hot tub, you can sleep easy knowing that it comes with valuable customer and technical support for the lifetime of the spa.