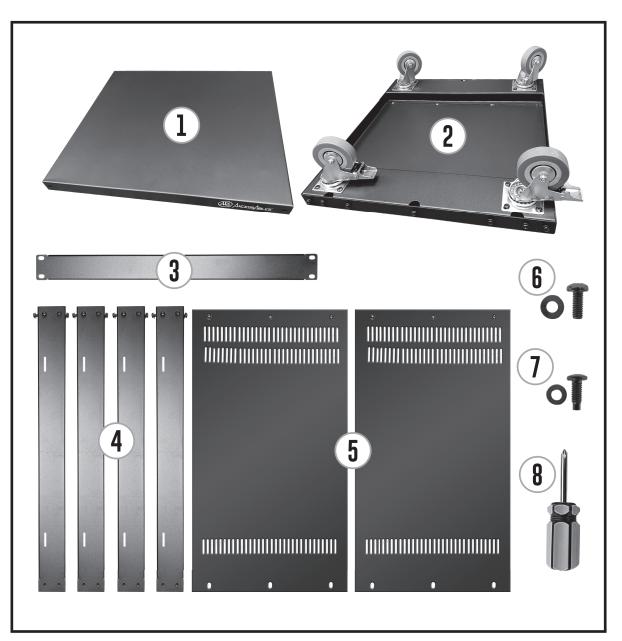

# PARTS INVENTORY

| # | PARTS DESCRIPTION      | PCS                                                                    |
|---|------------------------|------------------------------------------------------------------------|
| 1 | TOP PLATE              | 1                                                                      |
| 2 | WHEEL BASE             | 2                                                                      |
| 3 | 1U RACK PANEL SPACER   | 1                                                                      |
| 4 | CORNER PILLARS         | 4                                                                      |
| 5 | SIDE PANELS            | 2                                                                      |
| 6 | 5MM SCREW WITH WASHERS | <b>48</b> (RK22U) <b>28</b> (RK12U) <b>36</b> (RK16U) <b>20</b> (RK8U) |
| 7 | 6MM SCREW WASHERS      | <b>48</b> (RK22U) <b>28</b> (RK12U) <b>36</b> (RK16U) <b>20</b> (RK8U) |
| 8 | PHILLIPS SCREWDRIVER   | 1                                                                      |