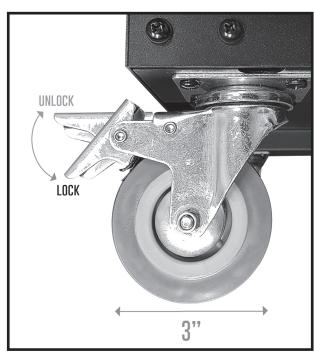

## Assembly is EASY and offers wide-ranging configurations for your A/V equipment.

Scan QR Codes for product details, videos and website.

- WHEELS COME ALREADY INSTALLED FOR convenience.
- Unpack all pieces. CAREFULLY DISCARD ALL PLASTIC BAGS AWAY FROM CHILDREN AND PETS.
- Depending on where you live, there are two options for rack mounting screws (5mm North America and 6mm Europe). The 5mm side is marked by the two slots on each of the **CORNER PILLARS.**
- Assemble the four CORNER PILLARS to the base first. (Use the included screwdriver)