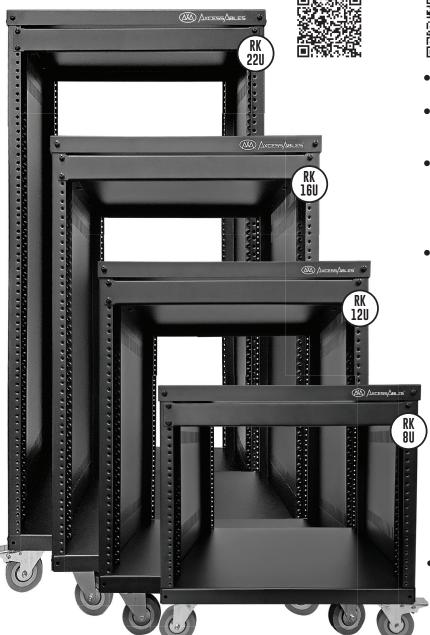

# RK SERIES UNIVERSAL EQUIPMENT RK SERIES ROLLING CABINET A/V RACKS

## Assembly is EASY and offers wide-ranging configurations for your A/V equipment.

Scan QR Codes for product details, videos and website.

- WHEELS COME ALREADY INSTALLED FOR convenience.
- Unpack all pieces. CAREFULLY DISCARD ALL PLASTIC BAGS AWAY FROM CHILDREN AND PETS.
- Depending on where you live, there are two options for rack mounting screws (5mm North America and 6mm Europe). The 5mm side is marked by the two slots on each of the **CORNER PILLARS.**
- Assemble the four CORNER PILLARS to the base first. (Use the included screwdriver)