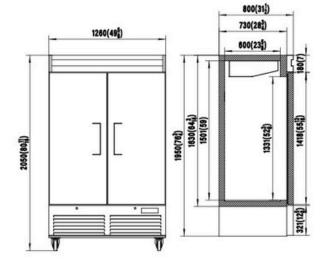

### **TECHNICAL DRAWINGS AND DIMENSIONS**

### **TECHNICAL SPECIFICATIONS**

| model                | 49F-2D     |
|----------------------|------------|
| Product Size         | 49*33*82.3 |
| Net Weight           | 435lbs     |
| Cross weight         | 450lbs     |
| Temp.Range(F)        | – 10°F     |
| Shelves              | 6          |
| Doors                | 2          |
| Compressor Power(HP) | 1          |
| Certifications       | ETL        |
| NEMA Config          | 5-15P      |