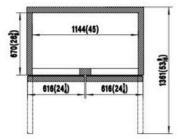

### **TECHNICAL DRAWINGS AND DIMENSIONS**

### **TECHNICAL SPECIFICATIONS**

| model                | 49F-2D     |
|----------------------|------------|
| Product Size         | 49*33*82.3 |
| Net Weight           | 435lbs     |
| Cross weight         | 450lbs     |
| Temp.Range(F)        | – 10°F     |
| Shelves              | 6          |
| Doors                | 2          |
| Compressor Power(HP) | 1          |
| Certifications       | ETL        |
| NEMA Config          | 5-15P      |