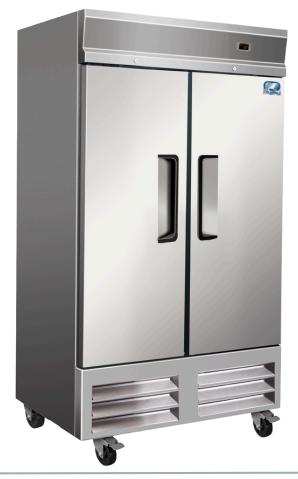

# Refrigeration Reach-in Freezer COLDZONE-49F-2D

2YEAR warranty.5 year for the compressor parts .

#### MAIN FEATURES

- Exterior: 430 stainless steel Interior: 304 stainless steel
- R-290 Natural refrigerant
- compressor:Secop
- DIXELL Electronic thermostat and digital LED temperature display for accurate control and easy reading
- "Stainless steel framework construction"
- COOLING SYSTEM: Ventilated
- "Auto defrosting and auto evaporation of condensation water"
- CFC free refrigerant and foam insulation
- Self-closing doors that remain open at 90°
- Preinstalled heavy-duty casters with brakes.
- Magnetic gasket can be replaced without any tools.

## Reach-in Freezer \*\* COLDZONE-49F-2D