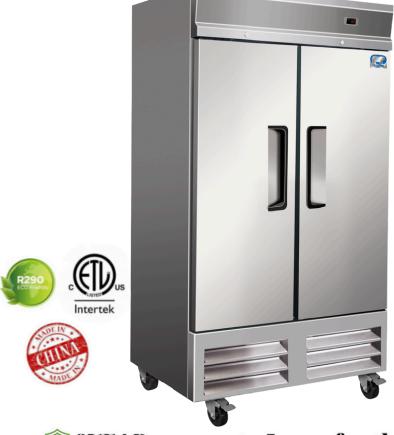

# Refrigeration Reach-in Freezer COLDZONE-49F-2D

2YEAR warranty.5 year for the compressor parts .

#### MAIN FEATURES

- Exterior: 430 stainless steel Interior: 304 stainless steel
- R-290 Natural refrigerant
- compressor:Secop
- DIXELL Electronic thermostat and digital LED temperature display for accurate control and easy reading
- "Stainless steel framework construction"
- COOLING SYSTEM: Ventilated
- "Auto defrosting and auto evaporation of condensation water"
- CFC free refrigerant and foam insulation
- Self-closing doors that remain open at 90°
- Preinstalled heavy-duty casters with brakes.
- Magnetic gasket can be replaced without any tools.

## Reach-in Freezer \*\* COLDZONE-49F-2D