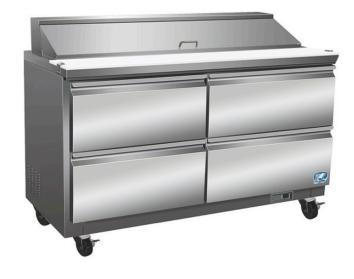

# Refrigeration Sandwich/Salad Prep with drawers COLDZONE-48STM-4D

# Sandwich/Salad Prep with drawers

## **COLDZONE-48STM-4D**