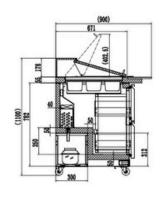

# **TECHNICAL DRAWINGS AND DIMENSIONS**

## **TECHNICAL SPECIFICATIONS**

| TECHNICAL SI EGII ICA II GIIS |              |
|-------------------------------|--------------|
| model                         | 48STM-4D     |
| Product Size                  | 48*35*43     |
| Net Weight                    | 318lbs       |
| Cross weight                  | 357lbs       |
| Temp.Range(F)                 | 33°F to 41°F |
| Shelves                       | 4            |
| Compressor<br>Power(HP)       | 1/5PH        |
| Certifications                | ETL          |
| Compressor                    | Embraco      |