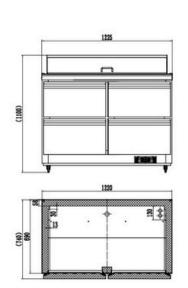

# **TECHNICAL DRAWINGS AND DIMENSIONS**

## **TECHNICAL SPECIFICATIONS**

| TECHNICAL SI EGII ICA II GIIS |              |
|-------------------------------|--------------|
| model                         | 48STM-4D     |
| Product Size                  | 48*35*43     |
| Net Weight                    | 318lbs       |
| Cross weight                  | 357lbs       |
| Temp.Range(F)                 | 33°F to 41°F |
| Shelves                       | 4            |
| Compressor<br>Power(HP)       | 1/5PH        |
| Certifications                | ETL          |
| Compressor                    | Embraco      |