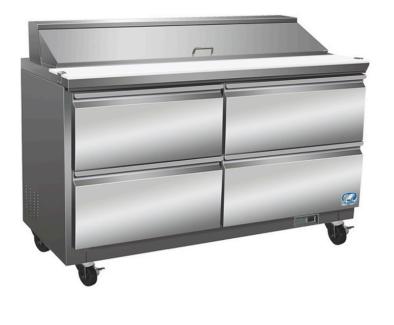

# Refrigeration Sandwich/Salad Prep with drawers COLDZONE-48STM-4D

# Sandwich/Salad Prep with drawers

## **COLDZONE-48STM-4D**