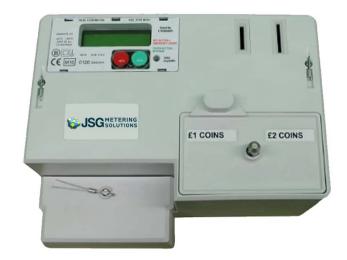

## **COIN METERS & TIMERS WITH LCD READOUT**

Model Number Description

M-101S 100A £1 and £2 coin operated electronic meter with internal time switch

M-101E 100A €1 and €2 coin operated electronic meter with internal time switch

## M-101 Meter with Timer Operational Mode

MID APPROVAL NUMBER: 0120/SGS0260

Single phase dual coin Meter/Timer with dual rate tariff and LCD readout. It has a maximum current rating of 100A. Included with the M-101 is a user manual with specification and operating settings. The M-101 will allow the landlord to;

Dimensions: H202mm x W255mm x D123mm

Weight: 1.821kg

- Alter the meter to a timer
- Adjust the rate
- Adjust the standing charge
- Alter the amount of Emergency credit
- Enter minutes per coin or token when in timer mode
- Reusable tokens can be purchased from JSG direct
- Tournament override facility when in timer mode
- ► For increased security JSG has designed the Meter/Timer to have two visible seals
- An extension terminal cover has been designed to cover the incoming supply cables
- ▶ The M-101 can be used in applications such as flats, bedsits, chalets, caravans, washing machines, tumble dryers, heaters, lighting, air-conditioning, etc.
- Supplied with user manual