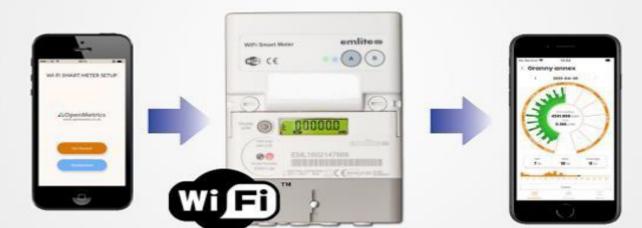

e         | N/A              |
|                                                                                              | Tariffs             | No               |
|                                                                                              | Import / Export     | Yes              |
|                                                                                              | Availability        | Next Day         |
| App Store Link - WiFi Smart Meter on the App Store (apple                                    | e.com)              |                  |
| Android Link - Android Apps by DECMETRICS LTD on Goog                                        | <u>gle Play</u>     |                  |

## WiFi Meter Setup Guide

## Requires the iOS/Android app for initial setup