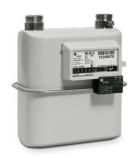

## **Summary**

The residential diaphragm gas meters BK-Type meet the highest demands with respect to accuracy of measurement and safety. It incorporates both innovative features and gas measurement know-how of many decades. The BK-Type meters are supplied in a two-pipe version.

Click here for more info

| BK-G4                                       |
|---------------------------------------------|
| Gas Meter                                   |
| Min2x10 <sup>7</sup> (operations of         |
| the totalizing switch)                      |
| 0.04m <sup>3</sup> /h to 6m <sup>3</sup> /h |
| 50mA                                        |
| 0.25W                                       |
| Yes                                         |
| 0.25s                                       |
| 0.5Ω                                        |
| 1.2L                                        |
| 0.5 bar                                     |
| Elster                                      |
| China                                       |
|                                             |