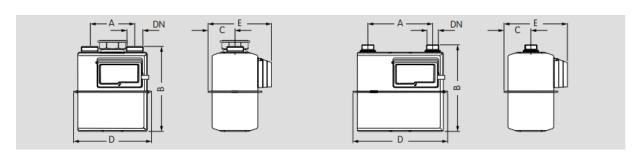

## **Dimensions and weights**

| Туре     | Dimensions |     |    |     |     | Weight | Connection size | Thread     |
|----------|------------|-----|----|-----|-----|--------|-----------------|------------|
|          | A          | В   | С  |     | E   | kg     | DN*             |            |
| Two-pipe | 110        | 214 | 67 | 194 | 157 | 1.9    | 25              | 11/4"      |
| Two-pipe | 130        | 214 | 67 | 204 | 157 | 1.9    | 20              | 1"         |
| Two-pipe | 152.4      | 214 | 67 | 235 | 157 | 2.0    | -               | 1***       |
| Two-pipe | 160        | 214 | 67 | 235 | 157 | 2.0    | -               | G 7/8 B*** |