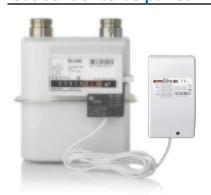

This can be paired with an EMA1 Topup Meter allowing you to run both gas and electric in prepayment. All that is required is an Atex gas sender fitted to the gas meter. This will then communicate with the EMA1 Topup meter allowing both electricity and gas to be charged.

## Gas sender to be paired with meter

For additional information on the gas sender Click here

JSG Metering Solutions LTD

Unit 11, Totman Close, Brook Road Industrial Estate, Rayleigh, Essex, SS6 7UZ

Telephone: 01268 773766 Website: www.jsgsolutions.co.uk Email: sales@jsgsolutions.co.uk