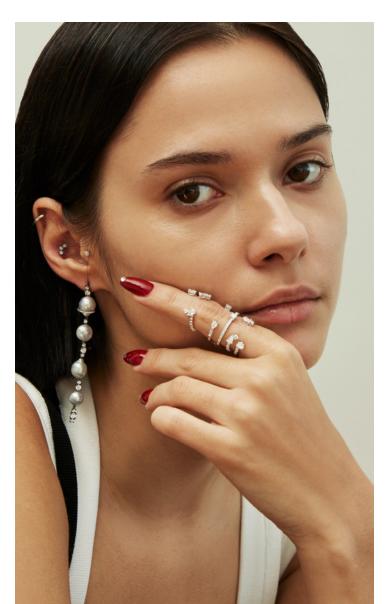

Communique collection features rings, bangles, earrings and palm cuff that can be worn versatility. Stacked or layered, it's silhouette changes from elegance to a more dramatic look.

MIRROR HOOP EARRINGS COMMUNIQUE

Designed with 18k gold, the earrings have a hoop silhouette paved with cluster baguettes and round diamonds.

DIAMOND PALM CUFF & MIRROR STACKABLE RINGS

COMMUNIQUE

The signature paves palm cuff - is the epitome of sleek elegance as diamonds slink and wrap around the palm and back of the hand, laying down new lines of promise and passion.