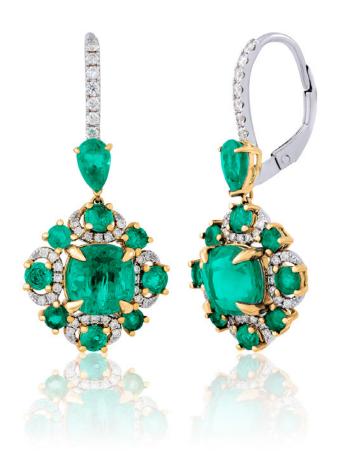

### BYZANTINE EMERALD EARRINGS

Crafted from 18-karat gold, these one-of-a-kind earrings are intricately set with sparkling diamonds and vivid emeralds that surround a beautiful cushion-cut Colombian Emerald.