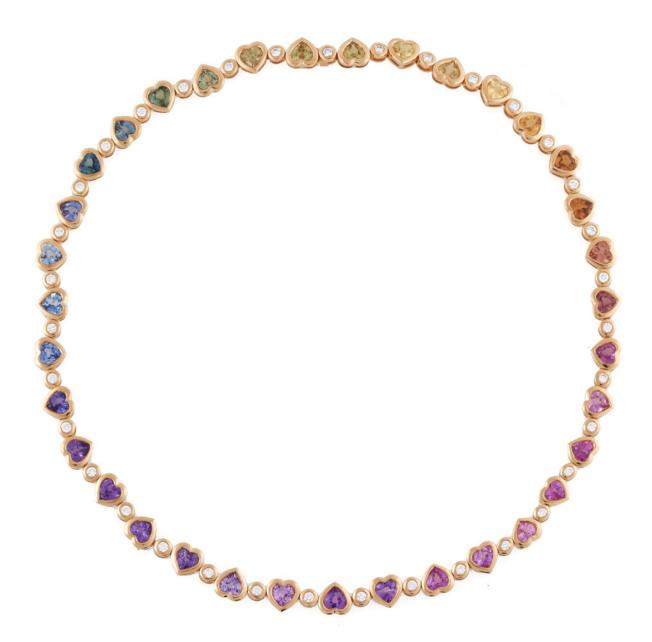

# LOVE ROULETTE

Love is the most powerful in the world. Love takes on many forms like numbers on a roulette wheel – each heart shape signifies different kinds of love: Romantic Love, Family Love, Self Love and even the love of serious fun.

Our Love Roulette collection serves to represent the woman who is beaming of love and knows her worth, comes in the form of rings, drop earrings, hoop earrings, pendants, necklaces, bracelets and cuffs.

### LOVE ROULETTE NECKLACE

Unveiled in their radiance, the Love Roulette Tennis Necklace is crafted of bezel-set rainbow-tinted sapphires in a heart shaped pendant, this collar 'Tennis' necklace is stunning, sweet and majestic.