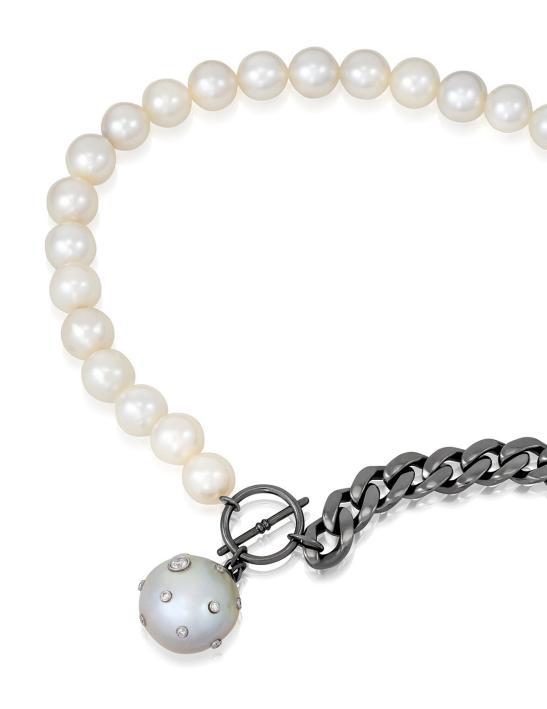

## BOMBÉ MEDIAN SOUTH SEA PEARL NECKLACE

A juxtaposition, 'Yin - Yang', elegant pearls contrast with dauntless cuban chain. This necklace is handmade from 18K blackened gold with South Sea Pearls and interlocking cuban links on each side with a statement 'gauntlet-like' diamond bezel set Bombe pearl pendant.