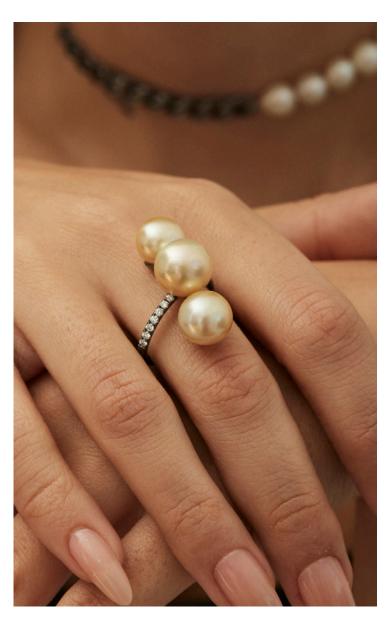

Delicate treasures of the ocean; Pearls, is reinvented with a contrasting edgy design with bold colors and black gold - a mysterious metal, adding a touch of darkness and intriguing fluidity that moves its wearer.

## BOMBÉ MEDIAN SOUTH SEA PEARL NECKLACE

A juxtaposition, 'Yin - Yang', elegant pearls contrast with dauntless cuban chain. This necklace is handmade from 18K blackened gold with South Sea Pearls and interlocking cuban links on each side with a statement 'gauntlet-like' diamond bezel set Bombe pearl pendant.

Designed with 18k gold, the earrings have a hoop silhouette paved with cluster baguettes and round diamonds.

DIAMOND PALM CUFF & MIRROR STACKABLE RINGS

COMMUNIQUE

The signature paves palm cuff - is the epitome of sleek elegance as diamonds slink and wrap around the palm and back of the hand, laying down new lines of promise and passion.