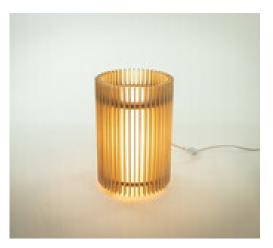

## iO LAMPS

## Measurements:

- All lamps are supplied with 2.5m lead with in-line switch and moulded plug
- iO Short table lamp: ø21cm x h30cm Max 60W B22
- iO Medium table lamp: ø21cm x h48cm Max 60W B22
- iO Floor lamp: ø28cm x h 100cm Max 60W B22
- All lamps are NZ/AU electrical compliance