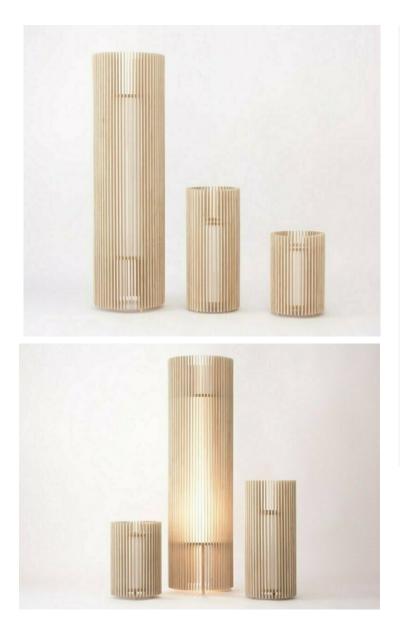

## iO LAMPS

## Measurements:

- All lamps are supplied with 2.5m lead with in-line switch and moulded plug
- iO Short table lamp: ø21cm x h30cm Max 60W B22
- iO Medium table lamp: ø21cm x h48cm Max 60W B22
- iO Floor lamp: ø28cm x h 100cm Max 60W B22
- All lamps are NZ/AU electrical compliance