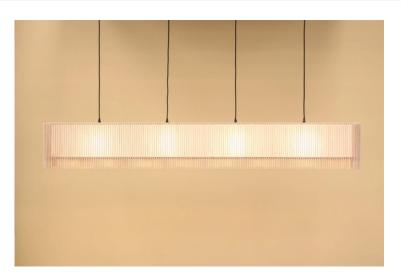

# io2 Long rectangle shades

## Dimensions:

- 930mm long x 300mm high x 300mm wide (Requires 2 suspension sets)
- 1060mm long x 300mm high x 300mm wide (Requires 2 suspension sets)
- 1435mm long x 300mm high x 300mm wide (Requires 3 suspension sets)
- 1565mm long x 300mm high x 300mm wide (Requires 3 suspension sets)
- 1695mm long x 300mm high x 300mm wide (Requires 4 suspension sets)
- 2070mm long x 300mm high x 300mm wide (Requires 4 suspension sets)

#### Recommended Fittings:

- Simple metal E27 pendant sets 2 to 4 depending on length of shade
- Black or white available

Installation must be by a certified electrician.