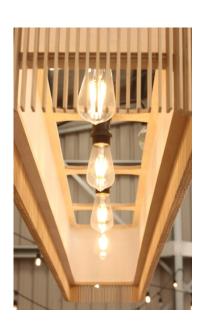

# io2 Long rectangle shades

#### Materials:

- NZ Radiata Plywood
- Japanese Shoji Paper (removable)

#### Recommended Fittings:

- Simple metal E27 pendant sets 2 to 4 depending on length of shade
- Black or white available

Installation must be by a certified electrician.