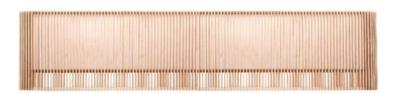

# io2 Long rectangle shades

#### Materials:

- NZ Radiata Plywood
- Japanese Shoji Paper (removable)