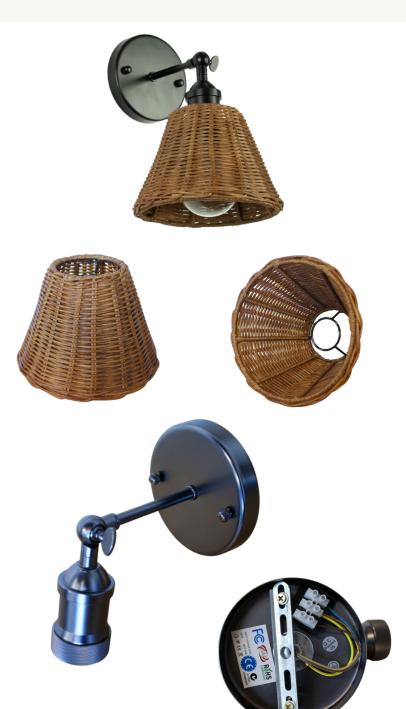

# VINTAGE WALL LIGHT WITH PETIT RATTAN SHADE

## Petit Rattan Shade:

- 180mm diameter bottom
- 90mm diameter top
- 130mm high
- 210g

## Vintage Wall Light Lamp Holder:

- Black, Brass, Pewter, Silver or White
- 120mm long incl knuckle
- Lamp holder is 100mm long x 50mm wide
- Arm projects 100mm out from the wall plate to the knuckle
- Knuckle loosened to adjust position of lamp holder and then tightened again to fix into position.

## Screw-on shade ring:

- 50mm wide (outer)
- 40mm wide (inner)
- 20mm high

#### Base Plate:

- Black wall plate with Black and Brass
- Pewter wall plate with Pewter
- Silver wall plate with Silver
- · White wall plate with White
- 120mm dia x 20mm high

Total Weight: 590g

E27 Screw-in lamp holder - 60 watt max