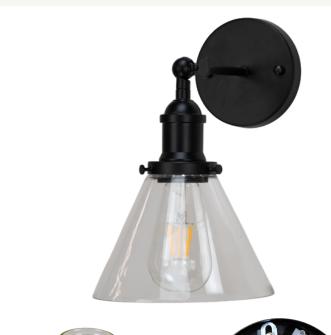

## Vintage Wall Light Lamp Holder:

- Black, Brass, Pewter, Silver or White
- 120mm long incl knuckle
- Lamp holder is 100mm long x 50mm wide
- Arm projects 100mm out from the wall plate to the knuckle
- Knuckle loosened to adjust position of lamp holder and then tightened again to fix into position.

## Wall Plate:

- Black wall plate with Black and Brass
- Pewter wall plate with Pewter
- Silver wall plate with Silver
- White wall plate with White
- 120mm dia x 20mm high
- 210mm from wall to end of funnel shade (depth off wall)