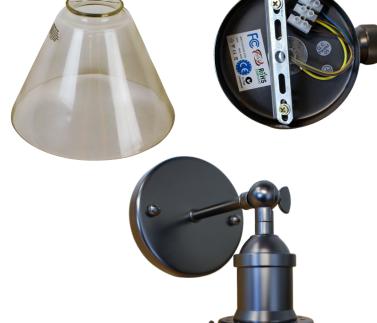

#### Glass Funnel Shade:

- Clear
- 185mm diameter at bottom
- 80mm diameter at top
- 45mm hole at the top
- 135mm high
- 350g

## Vintage Wall Light Lamp Holder:

- Black, Brass, Pewter, Silver or White
- 120mm long incl knuckle
- Lamp holder is 100mm long x 50mm wide
- Arm projects 100mm out from the wall plate to the knuckle
- Knuckle loosened to adjust position of lamp holder and then tightened again to fix into position.

## Wall Plate:

- Black wall plate with Black and Brass
- Pewter wall plate with Pewter
- Silver wall plate with Silver
- White wall plate with White
- 120mm dia x 20mm high
- 210mm from wall to end of funnel shade (depth off wall)