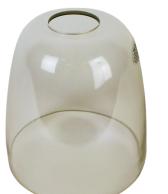

## VINTAGE WALL LIGHT WITH CLEAR GLASS CLOCHE SHADE

- Clear
- 140mm diameter at bottom
- 80mm diameter at top
- 40mm hole at the top
- 145mm high
- 320g

- Black, Brass, Pewter, Silver or White
- 120mm long incl knuckle
- Lamp holder is 100mm long x 50mm wide
- Arm projects 100mm out from the wall plate to the knuckle
- Knuckle loosened to adjust position of lamp holder and then tightened again to fix into position.