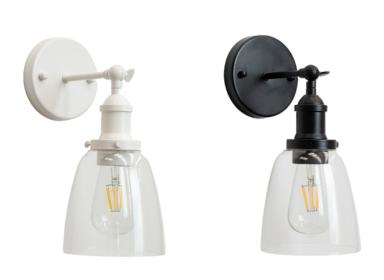

## VINTAGE WALL LIGHT WITH CLEAR GLASS CLOCHE SHADE

- Clear
- 140mm diameter at bottom
- 80mm diameter at top
- 40mm hole at the top
- 145mm high
- 320g

- Black, Brass, Pewter, Silver or White
- 120mm long incl knuckle
- Lamp holder is 100mm long x 50mm wide
- Arm projects 100mm out from the wall plate to the knuckle
- Knuckle loosened to adjust position of lamp holder and then tightened again to fix into position.

## Wall Plate:

- Black wall plate with Black and Brass
- Pewter wall plate with Pewter
- Silver wall plate with Silver
- White wall plate with White
- 120mm dia x 20mm high
- 195 mm from wall to end of cloche shade (depth off wall)