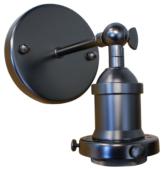

## Vintage Wall Light Lamp Holder:

- Black, Brass, Pewter, Silver or White
- 120mm long incl knuckle
- Lamp holder is 100mm long x 50mm wide
- Arm projects 100mm out from the wall plate to the knuckle
- Knuckle loosened to adjust position of lamp holder and then tightened again to fix into position.