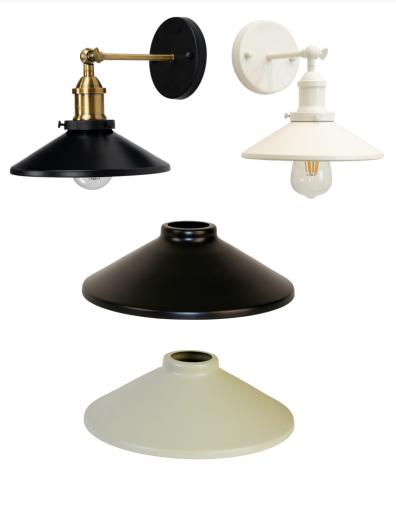

# VINTAGE WALL LIGHT WITH 22CM METAL SHADE

#### Metal 22cm Shade:

- Black or White
- 220mm diameter
- 70mm high
- 40mm hole at the top
- 270g

## Vintage Wall Light Lamp Holder:

- Black, Brass, Pewter, Silver or White
- 120mm long incl knuckle
- Lamp holder is 100mm long x 50mm wide
- Arm projects 100mm out from the wall plate to the knuckle
- Knuckle loosened to adjust position of lamp holder and then tightened again to fix into position.

### Wall Plate:

- Black wall plate with Black and Brass
- Pewter wall plate with Pewter
- · Silver wall plate with Silver
- White wall plate with White
- 120mm dia x 20mm high
- 230mm from wall to end of shade (depth off wall)