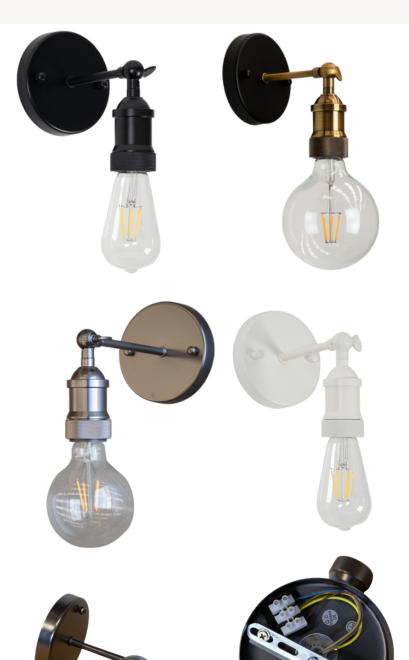

## VINTAGE BARE BULB WALL LIGHT

## Vintage Wall Light Lamp Holder:

- Black, Brass, Pewter, Silver or White
- 120mm long incl knuckle
- Lamp holder is 100mm long x 50mm wide
- Arm projects 100mm out from the wall plate to the knuckle
- Knuckle loosened to adjust position of lamp holder and then tightened again to fix into position.

## Screw-on shade ring:

- 50mm wide (outer)
- 40mm wide (inner)
- 20mm high

## Wall Plate:

- Black wall plate with Black and Brass
- Pewter wall plate with Pewter
- Silver wall plate with Silver
- · White wall plate with White
- 120mm dia and 20mm high

Total Weight: 380g

E27 Screw-in lamp holder - 60 watt max AS/NZS certified Must be installed by a registered Electrician