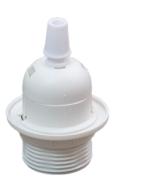

## Colours:

Black or White

Lamp holder dimensions:

- 78mm high
- 38mm diameter
- 12mm threaded entry

## Screw-on shade ring:

- 56mm wide at top
- 40mm wide at bottom
- 12mm high

Textile Cord:

- Black textile cord with Black lamp holder
- White textile cord with the White lamp holder
- · 2 metres and may be shortened