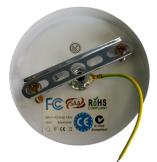

Ceiling Rose dimensions:

- 100mm diameter x 20mm high
- 88mm wall bracket length