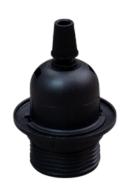

## Colours:

Black or White

Lamp holder dimensions:

- 78mm high
- 38mm diameter
- 12mm threaded entry

## Screw-on shade ring:

- 56mm wide at top
- 40mm wide at bottom
- 12mm high

Textile Cord:

- Black textile cord with Black lamp holder
- White textile cord with the White lamp holder
- · 2 metres and may be shortened