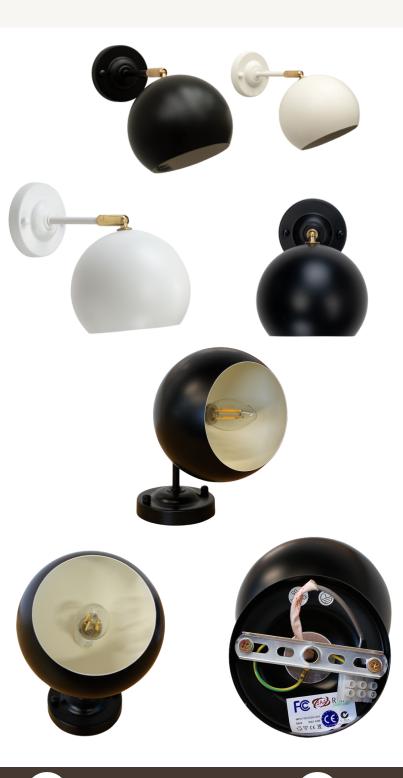

# MID CENTURY DOME WALL SCONCE

#### Colour

- Black base plate, shade and arm with brass ball-joint with white interior shade
- or
  - White base plate, shade and arm with brass ball-joint with white interior shade

### Dimensions:

- Wall plate 100mm dia x 20mm deep
- Arm 105mm long
- Distance from wall 225mm
- Shade 150mm diameter
- Shade hole 110mm diameter

## Weight: 500g

Provided Equipment:

- 40mm screws x 2
- Plastic wall plugs x 2

(1)

• Cotton Glove

E27 Screw-in lamp holder - 60 watt max

AS/NZS compliant Must be installed by a registered Electrician

www.mrralph.co.nz