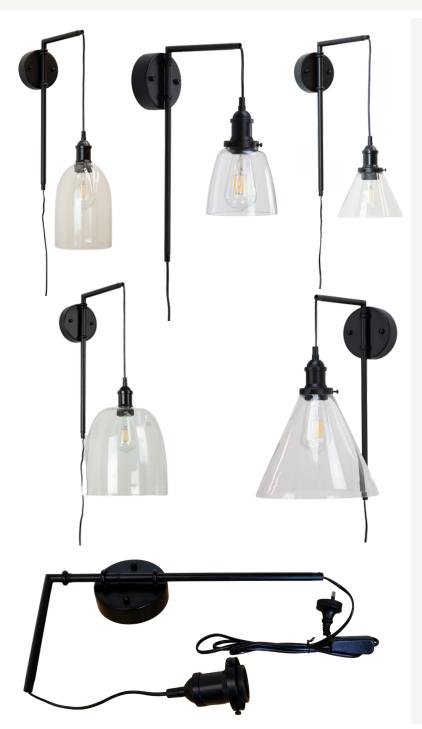

# FRANKIE SWING ARM WALL LIGHT WITH GLASS SHADE OPTIONS

#### Colour:

- Black arm, base plate, lamp holder, cord and plug
- Clear Glass Options 14cm Cloche, 16cm Cloche, 25cm Cloche, 19cm Funnel & 25cm Funnel

#### Dimensions:

- Vertical Rod 450mm including cord grip
- Horizontal Rod 200mm including cord grip
- Wall plate 120mm dia x 34mm depth
- Lampholder 105mm including cord grip
- 2m of black plastic cord that includes an inline on/off switch.
- The length that the cord hangs from the bracket can be adjusted
- To adjust the cord length from the wall bracket to the lamp holder you loosen with a small screwdriver the little grub screw in the cord grip on both ends of the wall bracket frame, and then gently pull the cord through the bracket. Once you have your correct length re-tighten the little grub screws.