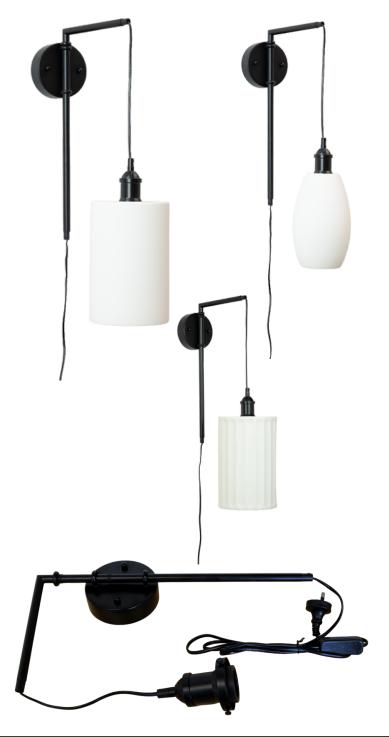

# FRANKIE SWING ARM WALL LIGHT WITH CERAMIC SHADE OPTION

#### Colour:

- Black arm, base plate, lamp holder, cord and plug
- · White Ceramic Shades

#### Dimensions:

- Vertical Rod 450mm including cord grip
- Horizontal Rod 200mm including cord grip
- Wall plate 120mm dia x 34mm depth
- Lampholder 105mm including cord grip
- 2m of black plastic cord that includes an inline on/off switch.
- The length that the cord hangs from the bracket can be adjusted
- To adjust the cord length from the wall bracket to the lamp holder you loosen with a small screwdriver the little grub screw in the cord grip on both ends of the wall bracket frame, and then gently pull the cord through the bracket. Once you have your correct length re-tighten the little grub screws.

#### Eve Shade:

• 80mm wide (top) 95mm wide (bottom) 225mm high, 450g

#### Charlotte Shade:

• 155mm wide x 240mm high, 760g

#### Ava Shade:

• 180mm wide x 280mm high, 1.2kg