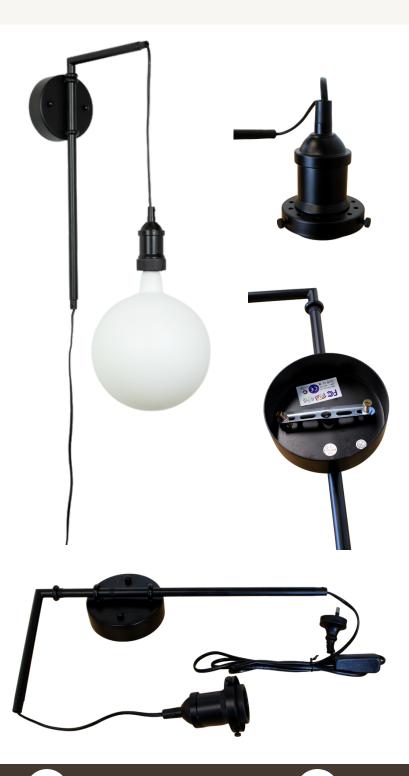

## FRANKIE SWING ARM BARE BULB WALL LIGHT

Colour:

• Black arm, base plate, lamp holder, cord and plug

Dimensions:

- Vertical Rod 450mm including cord grip
- Horizontal Rod 200mm including cord grip
- Wall plate 120mm dia x 34mm depth
- Lampholder 105mm including cord grip
- 2m of black plastic cord that includes an inline on/off switch.
- The length that the cord hangs from the bracket can be adjusted
- To adjust the cord length from the wall bracket to the lamp holder you loosen with a small screwdriver the little grub screw in the cord grip on both ends of the wall bracket frame, and then gently pull the cord through the bracket. Once you have your correct length re-tighten the little grub screws.

Weight:

• 800g

Provided Equipment:

- 40mm screws x 2
- Plastic wall plugs x 2
- Cotton Glove

E27 Screw-in lamp holder - 60 watt max AS/NZS compliant This fitting is a plug in

www.mrralph.co.nz

info@mrralph.co.nz