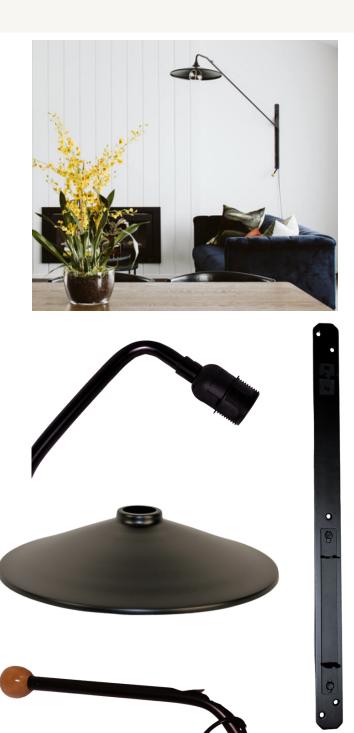

## FINN LONG WALL LIGHT WITH SHADE - BLACK

## Colour:

• Black

Dimensions:

- Wall Plate measures 750 mm long x 50 mm wide and it has a lovely wooden handle that allows you to swing the lamp into what ever position suits!
- The actual arm of the light with the bulb fixture extends almost 2 meters
- Black cord is 3.2 metres long
- On/off switch is 1.85m from wall plate
- The 48cm shade has a 480mm diameter

Provided Equipment:

- 35mm black screws x 5
- Plastic wall plugs x 5
- Cotton Glove
- Black shade ring x 1

E27 Screw-in lampholder - 60 watt max

AS/NZS compliant This fitting is a plug in

info@mrralph.co.nz