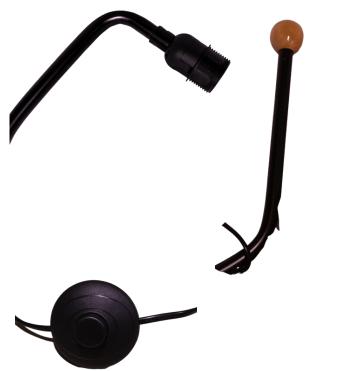

## Dimensions:

- Wall Plate measures 750 mm long x 50 mm wide and it has a lovely wooden handle that allows you to swing the lamp into what ever position suits!
- The actual arm of the light with the bulb fixture extends almost 2 meters.
- The lamp holder on the end of the arm actually has a shade ring - so you could add your own shade to this - although it looks great without.
- Black cord is 3.2 metres long
- On/off switch is 1.85m from wall plate

## Provided Equipment:

- 35mm black screws x 5
- Plastic wall plugs x 5
- Cotton Glove
- Black shade ring x 1

E27 Screw-in lampholder - 60 watt max AS/NZS compliant

This fitting is a plug in