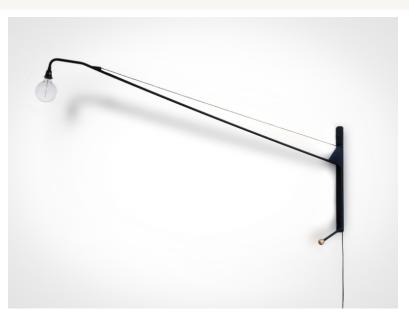

## FINN LONG WALL LIGHT - BLACK

## Dimensions:

- Wall Plate measures 750 mm long x 50 mm wide and it has a lovely wooden handle that allows you to swing the lamp into what ever position suits!
- The actual arm of the light with the bulb fixture extends almost 2 meters.
- The lamp holder on the end of the arm actually has a shade ring - so you could add your own shade to this - although it looks great without.
- Black cord is 3.2 metres long
- On/off switch is 1.85m from wall plate