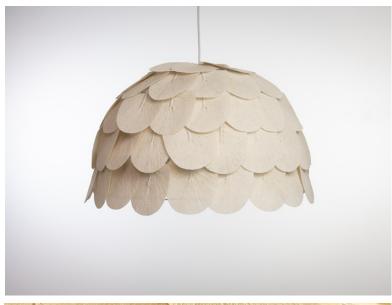

# CHANTILLY

#### Materials:

- White wire frame
- Cotton petals with a matt coating for protection and cleaning.

#### Dimensions:

- 700mm diameter x 400mm high
- Top metal ring hole 45mm dia
- Middle metal ring hole 45mm dia