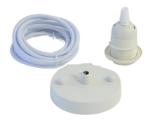

# CHANTILLY





# Colour:

White

#### Materials:

- White wire frame
- Cotton petals with a matt coating for protection and cleaning.

#### Dimensions:

- 700mm diameter x 400mm high
- Top metal ring hole 45mm dia
- Middle metal ring hole 45mm dia

# Weight:

• 1.5 kg

### Size of Box:

• 710mm x 720mm x 510mm

# Recommended fittings:

• Simple Plastic E27 Pendant Set

## Care Instructions:

• If one or more leaves has been misshapen during shipping. Hang the Chantilly shade up and apply a low heat (e.g. a hairdryer) to the leaf to relax the coating. With heat and gentle manipulation, the leaf can be returned to its original shape.