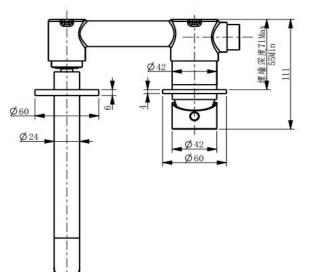

| CHROME (CH)         |  | BRUSHED GOLD (BG)   | CODE                                                                                                                 | LS-MP-305                        |
|---------------------|--|---------------------|----------------------------------------------------------------------------------------------------------------------|----------------------------------|
|                     |  |                     | DESCRIPTION                                                                                                          | MAPLE WALL BASIN/ MIXER          |
| MATTE BLACK (MB)    |  | GUN METAL (GM)      | WATERMARK LIC.                                                                                                       | 1658                             |
|                     |  |                     | WELS                                                                                                                 | 6 STAR, 4.0LPM   REGO NO. T38071 |
| BRUSHED NICKEL (BN) |  | BRUSHED COPPER (BC) | NB: Drawings are not to scale—they are to assist only.<br>All measurements are nominal and are subject to<br>change. |                                  |