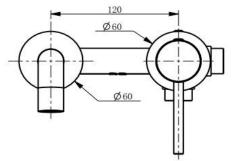

| CHROME (CH)         |  | BRUSHED GOLD (BG)   | CODE                                                                                                                 | LS-MP-305                        |
|---------------------|--|---------------------|----------------------------------------------------------------------------------------------------------------------|----------------------------------|
|                     |  |                     | DESCRIPTION                                                                                                          | MAPLE WALL BASIN/ MIXER          |
| MATTE BLACK (MB)    |  | GUN METAL (GM)      | WATERMARK LIC.                                                                                                       | 1658                             |
|                     |  |                     | WELS                                                                                                                 | 6 STAR, 4.0LPM   REGO NO. T38071 |
| BRUSHED NICKEL (BN) |  | BRUSHED COPPER (BC) | NB: Drawings are not to scale—they are to assist only.<br>All measurements are nominal and are subject to<br>change. |                                  |