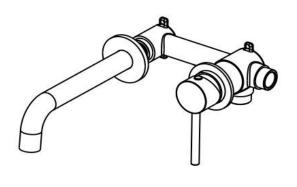

| CHROME (CH)         |  | BRUSHED GOLD (BG)   | CODE                                                                                                                 | LS-MP-305                        |
|---------------------|--|---------------------|----------------------------------------------------------------------------------------------------------------------|----------------------------------|
|                     |  |                     | DESCRIPTION                                                                                                          | MAPLE WALL BASIN/ MIXER          |
| MATTE BLACK (MB)    |  | GUN METAL (GM)      | WATERMARK LIC.                                                                                                       | 1658                             |
|                     |  |                     | WELS                                                                                                                 | 6 STAR, 4.0LPM   REGO NO. T38071 |
| BRUSHED NICKEL (BN) |  | BRUSHED COPPER (BC) | NB: Drawings are not to scale—they are to assist only.<br>All measurements are nominal and are subject to<br>change. |                                  |