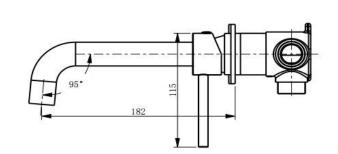

| CHROME (CH)         |  | BRUSHED GOLD (BG)   | CODE                                                                                                                 | LS-MP-305                        |
|---------------------|--|---------------------|----------------------------------------------------------------------------------------------------------------------|----------------------------------|
|                     |  |                     | DESCRIPTION                                                                                                          | MAPLE WALL BASIN/ MIXER          |
| MATTE BLACK (MB)    |  | GUN METAL (GM)      | WATERMARK LIC.                                                                                                       | 1658                             |
|                     |  |                     | WELS                                                                                                                 | 6 STAR, 4.0LPM   REGO NO. T38071 |
| BRUSHED NICKEL (BN) |  | BRUSHED COPPER (BC) | NB: Drawings are not to scale—they are to assist only.<br>All measurements are nominal and are subject to<br>change. |                                  |