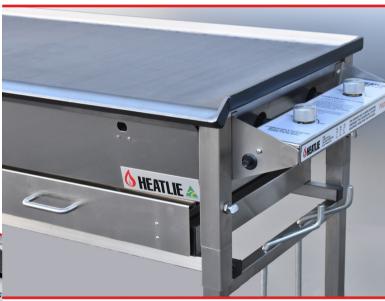

# WARMING DRAWER

- Easy installation beneath BBQ
- Keeps food warm and ready to eat using residual heat from beneath the burners
- Easy to clean stainless steel finish with leg inserts to match colour of your BBQ