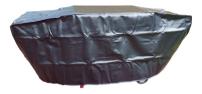

### **VINYL COVER**

- Thick vinyl makes for the ultimate protection from the elements
- Sizes available to fit all three BBQ sizes with or without end tables
- Straps to keep cover stable and tied down in windy weather