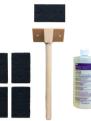

## **CLEANING KIT**

- All you need to clean your Heatlie in one handy kit
- Includes 5 scouring pads, handle and Heat Activated Cleaner
- Can be used to clean your barbecue as well as other steel cookware