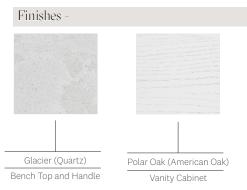

### 60 INCH VANITY UNIT VICO06-60-POLAR

| Standard Size           |                                                                                                                                                                              |
|-------------------------|------------------------------------------------------------------------------------------------------------------------------------------------------------------------------|
|                         |                                                                                                                                                                              |
| Width (inch)            | 60"                                                                                                                                                                          |
| Depth (inch)            | 21 7/8"                                                                                                                                                                      |
| Height (inch)           | 34"                                                                                                                                                                          |
| Number of doors         | 3                                                                                                                                                                            |
| Sinks                   | 2                                                                                                                                                                            |
| Specifications          |                                                                                                                                                                              |
| Recommended Use         | Domestic, Hotel & Commercial                                                                                                                                                 |
| Vanity Cabinet Material | American Oak solid and veneer                                                                                                                                                |
| Vanity Frame Material   | Handcrafted mitrered frame in<br>American Oak veneer with 2 Pack<br>Polyurethane on High Moisture<br>Resistant MDF                                                           |
| Door Design             | Soft close doors with Blum hinges                                                                                                                                            |
| Benchtop Material       | Glacier Quartz                                                                                                                                                               |
| Handles Material        | Glacier Quartz                                                                                                                                                               |
| Vanity Finish           | Polar Oak                                                                                                                                                                    |
| Fixing                  | Bolted / Screwed to Wall by a Licensed<br>Trades Person (not included) Please<br>refer to the Installation instructions.<br>Document on the Website for more<br>information. |
| Designed in             | Australia                                                                                                                                                                    |
| Manufactured in         | Vietnam                                                                                                                                                                      |

High quality moisture resistant American Oak veneer and solid American Oak.