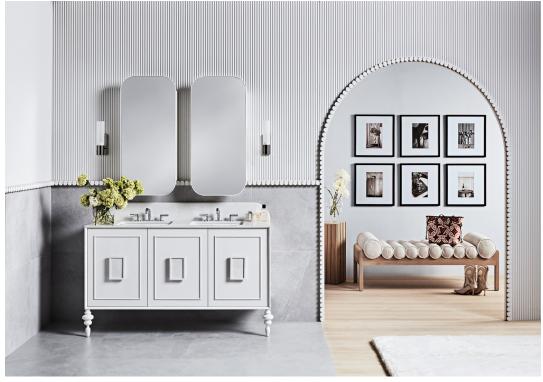

### Victoria

60 INCH VANITY UNIT VICO06-60-POLAR

#### Designed in Australia by Zuster, and is available exclusively at Reece USA.

The Victoria vanity fuses traditional ornate design details with the modern home design aesthetic. The vanity doors are bordered with solid oak beading and feature a signature rectangle handle inlaid with Glacier quartz and encased in American oak. Doors feature Blum soft close hinges and internal shelves for additional storage. The benchtop seamlessly joins the curved splash back with the cabinet elegantly elevated by the solid American oak wood turned legs.

## Victoria

### 60 INCH VANITY UNIT VICO06-60-POLAR

| Standard Size           |                                                                                                                                                                              |
|-------------------------|------------------------------------------------------------------------------------------------------------------------------------------------------------------------------|
|                         |                                                                                                                                                                              |
| Width (inch)            | 60"                                                                                                                                                                          |
| Depth (inch)            | 21 7/8"                                                                                                                                                                      |
| Height (inch)           | 34"                                                                                                                                                                          |
| Number of doors         | 3                                                                                                                                                                            |
| Sinks                   | 2                                                                                                                                                                            |
| Specifications          |                                                                                                                                                                              |
| Recommended Use         | Domestic, Hotel & Commercial                                                                                                                                                 |
| Vanity Cabinet Material | American Oak solid and veneer                                                                                                                                                |
| Vanity Frame Material   | Handcrafted mitrered frame in<br>American Oak veneer with 2 Pack<br>Polyurethane on High Moisture<br>Resistant MDF                                                           |
| Door Design             | Soft close doors with Blum hinges                                                                                                                                            |
| Benchtop Material       | Glacier Quartz                                                                                                                                                               |
| Handles Material        | Glacier Quartz                                                                                                                                                               |
| Vanity Finish           | Polar Oak                                                                                                                                                                    |
| Fixing                  | Bolted / Screwed to Wall by a Licensed<br>Trades Person (not included) Please<br>refer to the Installation instructions.<br>Document on the Website for more<br>information. |
| Designed in             | Australia                                                                                                                                                                    |
| Manufactured in         | Vietnam                                                                                                                                                                      |