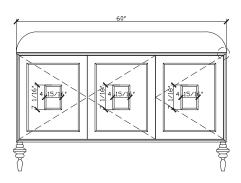

### 60 INCH VANITY UNIT VICO06-60-POLAR

| Standard Size           |                                                                                                                                                                              |
|-------------------------|------------------------------------------------------------------------------------------------------------------------------------------------------------------------------|
|                         |                                                                                                                                                                              |
| Width (inch)            | 60"                                                                                                                                                                          |
| Depth (inch)            | 21 7/8"                                                                                                                                                                      |
| Height (inch)           | 34"                                                                                                                                                                          |
| Number of doors         | 3                                                                                                                                                                            |
| Sinks                   | 2                                                                                                                                                                            |
| Specifications          |                                                                                                                                                                              |
| Recommended Use         | Domestic, Hotel & Commercial                                                                                                                                                 |
| Vanity Cabinet Material | American Oak solid and veneer                                                                                                                                                |
| Vanity Frame Material   | Handcrafted mitrered frame in<br>American Oak veneer with 2 Pack<br>Polyurethane on High Moisture<br>Resistant MDF                                                           |
| Door Design             | Soft close doors with Blum hinges                                                                                                                                            |
| Benchtop Material       | Glacier Quartz                                                                                                                                                               |
| Handles Material        | Glacier Quartz                                                                                                                                                               |
| Vanity Finish           | Polar Oak                                                                                                                                                                    |
| Fixing                  | Bolted / Screwed to Wall by a Licensed<br>Trades Person (not included) Please<br>refer to the Installation instructions.<br>Document on the Website for more<br>information. |
| Designed in             | Australia                                                                                                                                                                    |
| Manufactured in         | Vietnam                                                                                                                                                                      |

# Victoria

60 INCH VANITY UNIT VICO06-60-POLAR

Front View

Side View

Internal Front View

Internal Side View

Detail (bench top) Front View