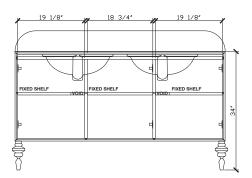

#### Waste and taphole cutout -

Sink: Kohler caxton rectangle 20-1/4" rectangular undermount bathroom sink K-20000-0 - Sold Separately

Faucet: Posh Solus 8 Lavatory Faucet - Chrome - Sold Separately

Double sink **only** 

Waste Cutout Top View

Basin Top View