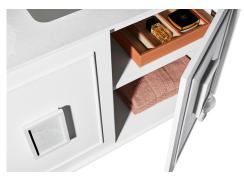

#### Designed in Australia by Zuster, and is available exclusively at Reece USA.

The Victoria vanity fuses traditional ornate design details with the modern home design aesthetic. The vanity doors are bordered with solid oak beading and feature a signature rectangle handle inlaid with Glacier quartz and encased in American oak. Doors feature Blum soft close hinges and internal shelves for additional storage. The benchtop seamlessly joins the curved splash back with the cabinet elegantly elevated by the solid American oak wood turned legs.

High quality moisture resistant American Oak veneer and solid American Oak.