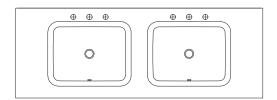

#### Waste and taphole cutout -

Sink: Kohler caxton rectangle 20-1/4" rectangular undermount bathroom sink K-20000-0 - Sold Separately

Faucet: Posh Solus 8 Lavatory Faucet - Chrome - Sold Separately

Double sink **only** 

Waste Cutout Top View

Basin Top View