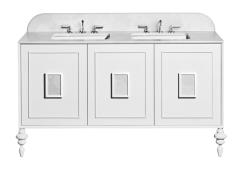

### Victoria

60 INCH VANITY UNIT VICO06-60-POLAR

#### Designed in Australia by Zuster, and is available exclusively at Reece USA.

The Victoria vanity fuses traditional ornate design details with the modern home design aesthetic. The vanity doors are bordered with solid oak beading and feature a signature rectangle handle inlaid with Glacier quartz and encased in American oak. Doors feature Blum soft close hinges and internal shelves for additional storage. The benchtop seamlessly joins the curved splash back with the cabinet elegantly elevated by the solid American oak wood turned legs.

# Victoria

60 INCH VANITY UNIT VICO06-60-POLAR

Front View

Side View

Internal Front View

Internal Side View

Detail (bench top) Front View