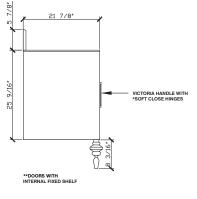

### 60 INCH VANITY UNIT VICO06-60-POLAR

| Standard Size           |                                                                                                                                                                              |
|-------------------------|------------------------------------------------------------------------------------------------------------------------------------------------------------------------------|
|                         |                                                                                                                                                                              |
| Width (inch)            | 60"                                                                                                                                                                          |
| Depth (inch)            | 21 7/8"                                                                                                                                                                      |
| Height (inch)           | 34"                                                                                                                                                                          |
| Number of doors         | 3                                                                                                                                                                            |
| Sinks                   | 2                                                                                                                                                                            |
| Specifications          |                                                                                                                                                                              |
| Recommended Use         | Domestic, Hotel & Commercial                                                                                                                                                 |
| Vanity Cabinet Material | American Oak solid and veneer                                                                                                                                                |
| Vanity Frame Material   | Handcrafted mitrered frame in<br>American Oak veneer with 2 Pack<br>Polyurethane on High Moisture<br>Resistant MDF                                                           |
| Door Design             | Soft close doors with Blum hinges                                                                                                                                            |
| Benchtop Material       | Glacier Quartz                                                                                                                                                               |
| Handles Material        | Glacier Quartz                                                                                                                                                               |
| Vanity Finish           | Polar Oak                                                                                                                                                                    |
| Fixing                  | Bolted / Screwed to Wall by a Licensed<br>Trades Person (not included) Please<br>refer to the Installation instructions.<br>Document on the Website for more<br>information. |
| Designed in             | Australia                                                                                                                                                                    |
| Manufactured in         | Vietnam                                                                                                                                                                      |

# Victoria

60 INCH VANITY UNIT VICO06-60-POLAR

Front View

Side View

Internal Front View

Internal Side View

Detail (bench top) Front View