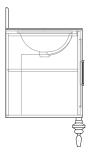

# Victoria

60 INCH VANITY UNIT VICO06-60-POLAR

Front View

Side View

Internal Front View

Internal Side View

Detail (bench top) Front View