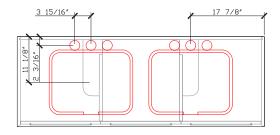

#### Waste and taphole cutout -

Sink: Kohler caxton rectangle 20-1/4" rectangular undermount bathroom sink K-20000-0 - Sold Separately

Faucet: Posh Solus 8 Lavatory Faucet - Chrome - Sold Separately

Double sink **only** 

Waste Cutout Top View

Basin Top View